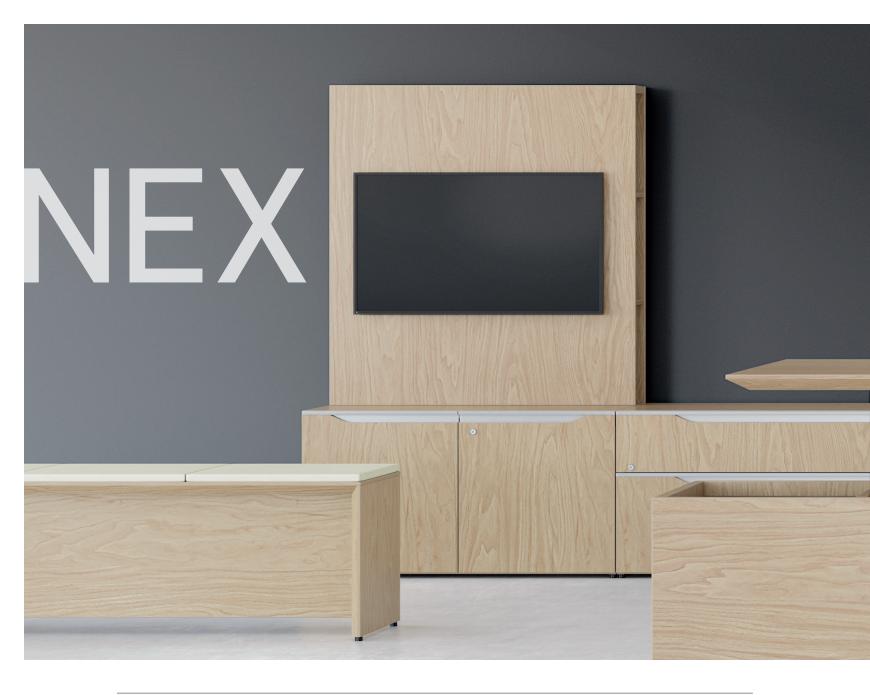

# System ingenuity

NEX's truly smart design multiplies your options, thanks to its floating surfaces that combine with a series of open or closed storage units and multiple drawers.

Because the difference is in the details, every aspect of the collection's architecture is well thought-out, from the glossy finish on the doors to the stylish full-size aluminum handles. You'll also appreciate the slow-close option for drawers and doors.

## Congenial environments

Need to maximize teamwork and communication? Set up common areas with NEX collection benches, bistro tables and media panels for flat screens. You'll love the clean lines and modern, urban design.