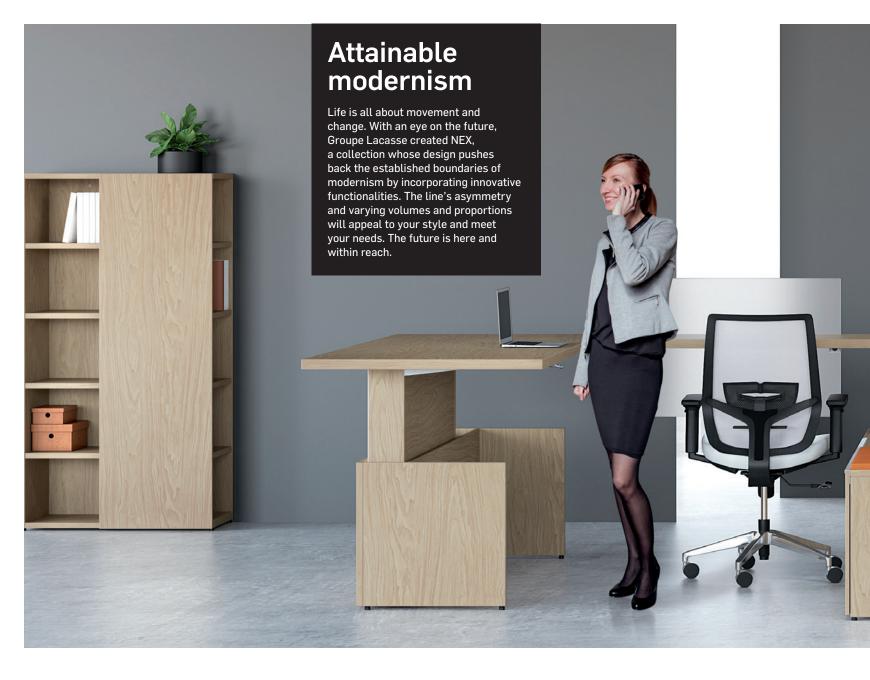

$\begin{picture}(60,0)\put(0,0){\line(1,0){100}} \put(0,0){\line(1,0){100}} \put(0,0){\line(1,0){100}$ 



### Increased versatility





#### Perfect balance











# System ingenuity

NEX's truly smart design multiplies your options, thanks to its floating surfaces that combine with a series of open or closed storage units and multiple drawers.

Because the difference is in the details, every aspect of the collection's architecture is well thought-out, from the glossy finish on the doors to the stylish full-size aluminum handles. You'll also appreciate the slow-close option for drawers and doors.

Plus NEX's unique metal legs hide an ingenious integrated levelling system under the work surface.







## Congenial environments

Need to maximize teamwork and communication? Set up common areas with NEX collection benches, bistro tables and media panels for flat screens. You'll love the cl