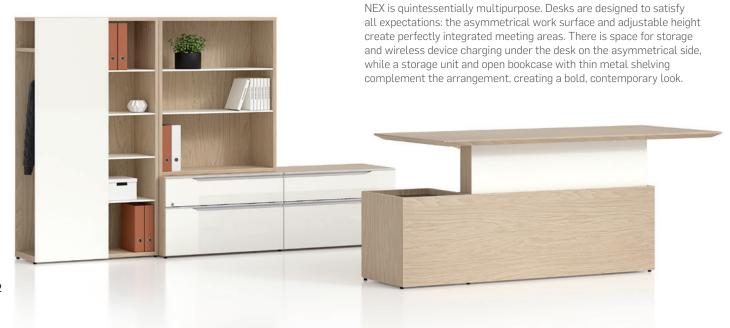

# System ingenuity

NEX's truly smart design multiplies your options, thanks to its floating surfaces that combine with a series of open or closed storage units and multiple drawers.

Because the difference is in the details, every aspect of the collection's architecture is well thought-out, from the glossy finish on the doors to the stylish full-size aluminum handles. You'll also appreciate the slow-close option for drawers and doors.

Plus NEX's unique metal legs hide an ingenious integrated levelling system under the work surface.