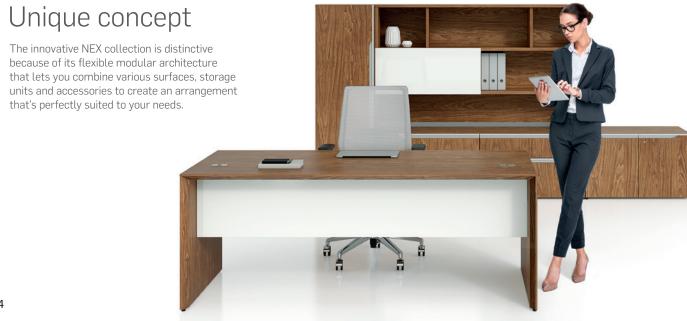

# System ingenuity

NEX's truly smart design multiplies your options, thanks to its floating surfaces that combine with a series of open or closed storage units and multiple drawers.

Because the difference is in the details, every aspect of the collection's architecture is well thought-out, from the glossy finish on the doors to the stylish full-size aluminum handles. You'll also appreciate the slow-close option for drawers and doors.

Plus NEX's unique metal legs hide an ingenious integrated levelling system under the work surface.