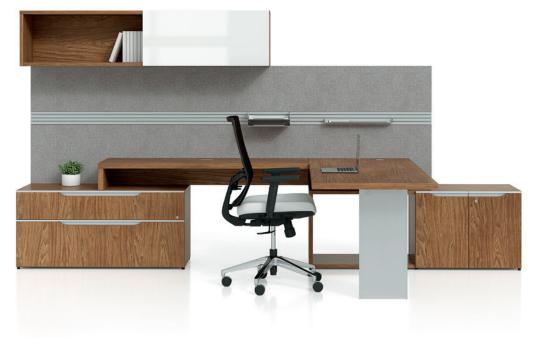

# System ingenuity

NEX's truly smart design multiplies your options, thanks to its floating surfaces that combine with a series of open or closed storage units and multiple drawers.

Because the difference is in the details, every aspect of the collection's architecture is well thought-out, from the glossy finish on the doors to the stylish full-size aluminum handles. You'll also appreciate the slow-close option for drawers and doors.

Plus NEX's unique metal legs hide an ingenious integrated levelling system under the work surface.