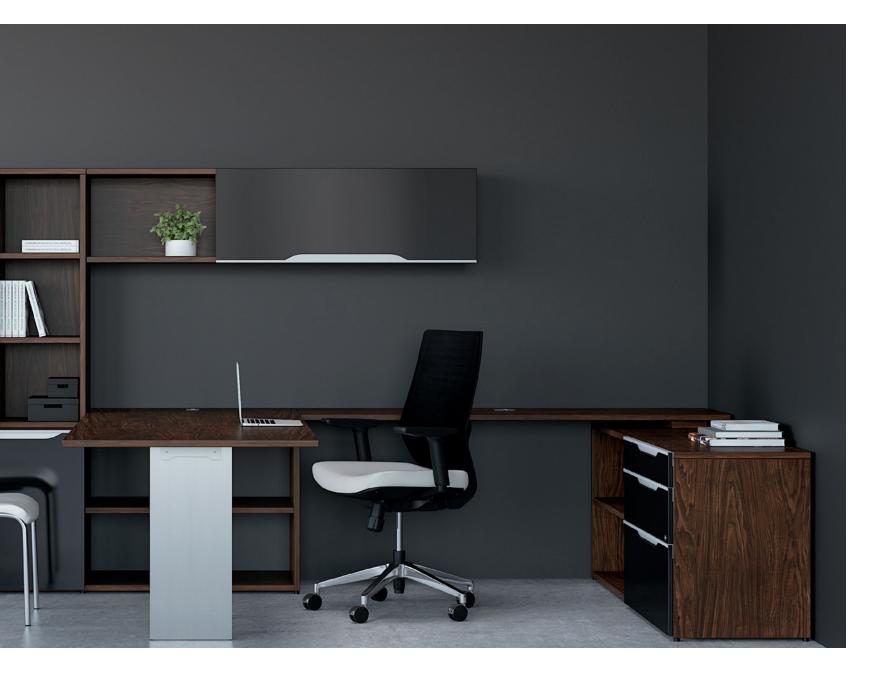

# System ingenuity

NEX's truly smart design multiplies your options, thanks to its floating surfaces that combine with a series of open or closed storage units and multiple drawers.

Because the difference is in the details, every aspect of the collection's architecture is well thought-out, from the glossy finish on the doors to the stylish full-size aluminum handles. You'll also appreciate the slow-close option for drawers and doors.

Plus NEX's unique metal legs hide an ingenious integrated levelling system under the work surface.