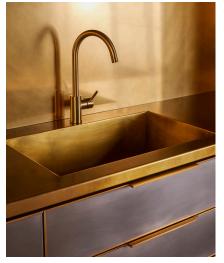

## METAL KITCHEN WITH BRASS NICHE

METAL SHOWN: Blackened Stainless Steel | Watery Brass WOOD SHOWN: Dyed Koto Veneer | Ebonized Oak Interior

SIZE SHOWN: 136"W x 107"H x 24"D

OPTIONS SHOWN: Vertical Grain Koto Veneer with Recessed Brass Pulls | Brass Niche with Fully Welded Sink and Integral LED Lighting | Upper Brass Cabinetry with Hidden Knife Edge Pulls | Blackened Stainless Steel Lower