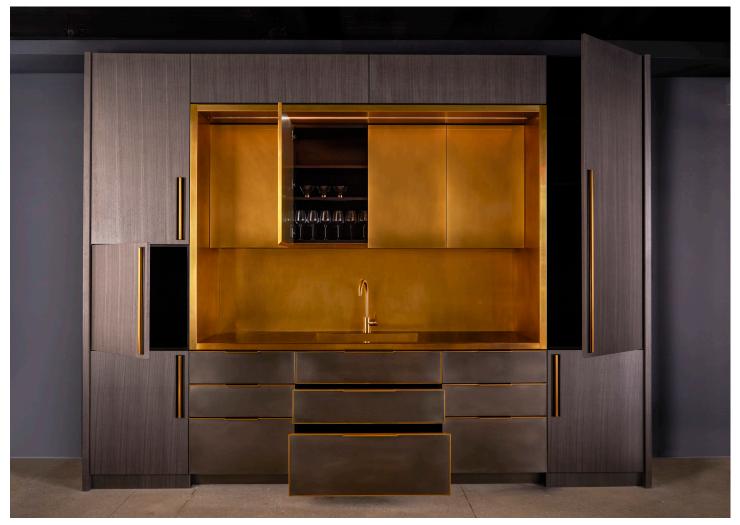

## METAL KITCHEN WITH BRASS NICHE

OPTIONS SHOWN: Vertical Grain Koto Veneer with Recessed Brass Pulls | Brass Niche with Fully Welded Sink and Integral LED Ligthing | Upper Brass Cabinetry with Hidden Knife Edge Pulls | Blackened Stainless Steel Lower Cabinetry with Brass Drawer Framers and Contour Pulls