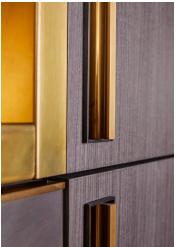

## METAL KITCHEN WITH BRASS NICHE

METAL SHOWN: Blackened Stainless Steel | Watery Brass WOOD SHOWN: Dyed Koto Veneer | Ebonized Oak Interior

SIZE SHOWN: 136"W x 107"H x 24"D

OPTIONS SHOWN: Vertical Grain Koto Veneer with Recessed Brass Pulls | Brass Niche with Fully Welded Sink and Integral LED Lighting | Upper Brass Cabinetry with Hidden Knife Edge Pulls | Blackened Stainless Steel Lower

Cabinetry with Brass Drawer Framers + Countour Pulls

custom sizing available

KITCHENS + BARS

## METAL KITCHEN WITH BRASS NICHE

OPTIONS SHOWN: Vertical Grain Koto Veneer with Recessed Brass Pulls | Brass Niche with Fully Welded Sink and Integral LED Ligthing | Upper Brass Cabinetry with Hidden Knife Edge Pulls | Blackened Stainless Steel Lower Cabinetry with Brass Drawer Framers and Contour Pulls