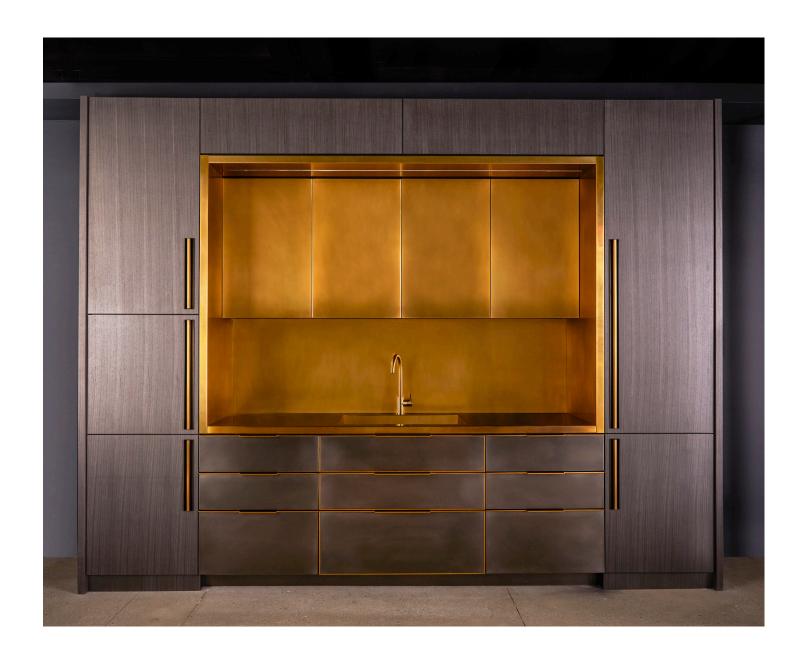

## METAL KITCHEN WITH BRASS NICHE

METAL SHOWN: Blackened Stainless Steel | Watery Brass WOOD SHOWN: Dyed Koto Veneer | Ebonized Oak Interior

SIZE SHOWN: 136"W x 107"H x 24"D

OPTIONS SHOWN: Vertical Grain Koto Veneer with Recessed Brass Pulls | Brass Niche with Fully Welded Sink and Integral LED Lighting | Upper Brass Cabinetry with Hidden Knife Edge Pulls | Blackened Stainless Steel Lower

Cabinetry with Brass Drawer Framers + Countour Pulls

custom sizing available

KITCHENS + BARS