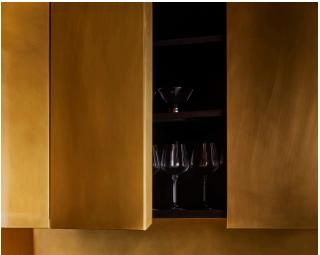

## METAL KITCHEN WITH BRASS NICHE

METAL SHOWN: Blackened Stainless Steel | Watery Brass WOOD SHOWN: Dyed Koto Veneer | Ebonized Oak Interior

SIZE SHOWN: 136"W x 107"H x 24"D

OPTIONS SHOWN: Vertical Grain Koto Veneer with Recessed Brass Pulls | Brass Niche with Fully Welded Sink and Integral LED Lighting | Upper Brass Cabinetry with Hidden Knife Edge Pulls | Blackened Stainless Steel Lower