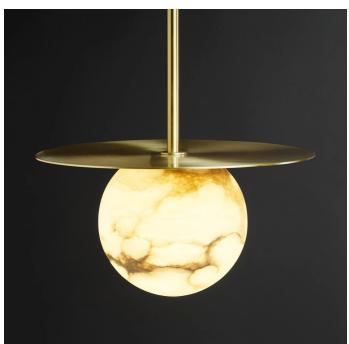

Cosulich Interiors in collaboration with Matlight Studio: this pendant, part of the Alabaster Moon Collection entirely hand made in Italy, emphasizes the properties of alabaster as a diffuser, with its warm color and texture of its amber veins that are always different from each other, producing a unique piece every time and recalling the magic atmosphere of full moon nights. The brass disk completes the shape, enhancing and reflecting the light emitted by the sphere (6.3 in. in Diameter). Height can be shortened. Fitted with 1 candelabra socket.