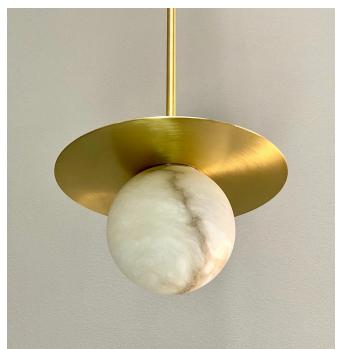

## Contemporary Italian White Alabaster Moon Satin Brass Round Pendant by Matlight

AM-E1

\$1,600.00

/ item

This item is customizable in stone options and finishes. Please use the Contact Us button with your requirements.

Cosulich Interiors in collaboration with Matlight Studio: this pendant, part of the Alabaster Moon Collection entirely hand made in Italy, emphasizes the properties of alabaster as a diffuser, with its warm color and texture of its amber veins that are always different from each other, producing a unique piece every time and recalling the magic atmosphere of full moon nights. The brass disk completes the shape, enhancing and reflecting the light emitted by the sphere (6.3 in. in Diameter). Height can be shortened. Fitted with 1 candelabra socket.