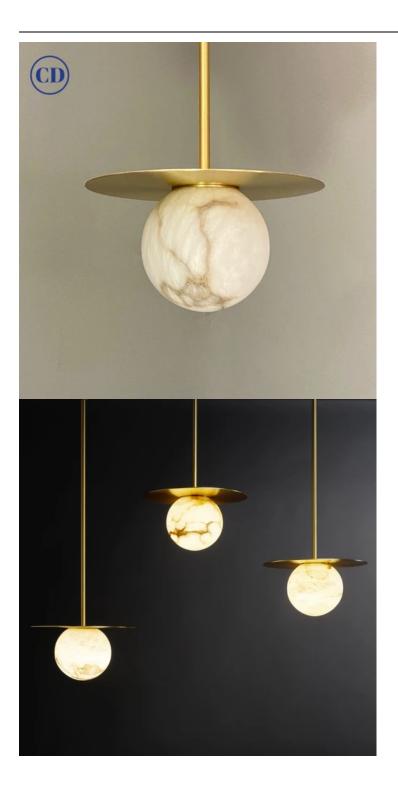

## Contemporary Italian White Alabaster Moon Satin Brass Round Pendant by Matlight

AM-E1

\$1,600.00

/ item

This item is customizable in stone options and finishes. Please use the Contact Us button with your requirements.

Cosulich Interiors in collaboration with Matlight Studio: this pendant, part of the Alabaster Moon Collection entirely hand made in Italy, emphasizes the properties of alabaster as a diffuser, with its warm color and texture of its amber veins that are always different from each other, producing a unique piece every time and recalling the magic atmosphere of full moon nights. The brass disk completes the shape, enhancing and reflecting the light emitted by the sphere (6.3 in. in Diameter). Height can be shortened. Fitted with 1 candelabra socket.