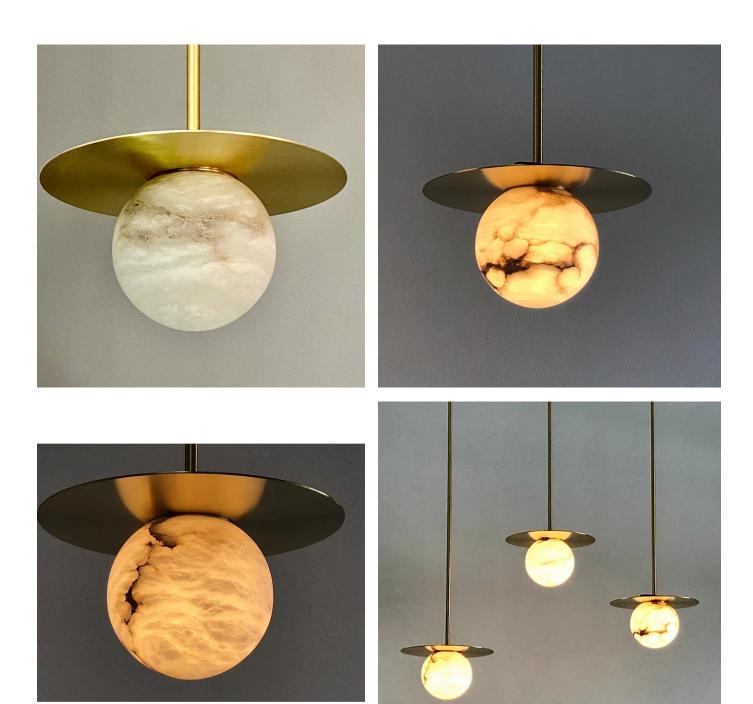

Cosulich Interiors in collaboration with Matlight Studio: this pendant, part of the Alabaster Moon Collection entirely hand made in Italy, emphasizes the properties of alabaster as a diffuser, with its warm color and texture of its amber veins that are always different from each other, producing a unique piece every time and recalling the magic atmosphere of full moon nights. The brass disk completes the shape, enhancing and reflecting the light emitted by the sphere (6.3 in. in Diameter). Height can be shortened. Fitted with 1 candelabra socket.

This same design is also available as a wall light and two options for table lamps. Customizations available for finishes and stones.

DIMENSIONS: 45 In. H x 12 In. W x 12 In. D

114.3 cm H x 30.5 cm W x 30.5 cm D