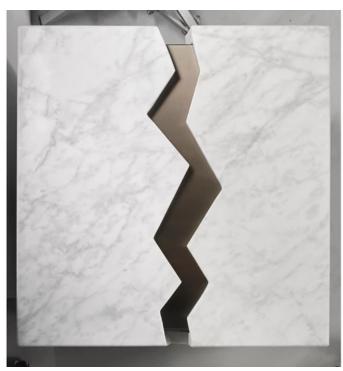

Cosulich Interiors in collaboration with Atelier Terrai: CREPA table, contemporary minimalist Work of Art, an organic sculpture coffee / side table, entirely custom made in Italy, the modern geometric cubic shape reveals a solid marble block showing an inner contrasting metal core inset through a cracked decor. Available also in Nero Marquina, Rosso Levanto, Green Guatemala.

Any other combinations upon request, contact us. Options for a bigger size.

DIMENSIONS: 17.7 In. H x 17.7 In. W x 17.7 In. D

45 cm H x 45 cm W x 45 cm D

CREATOR: Atelier Terrai

OF THE

Contemporary

PERIOD:

CONDITION: New