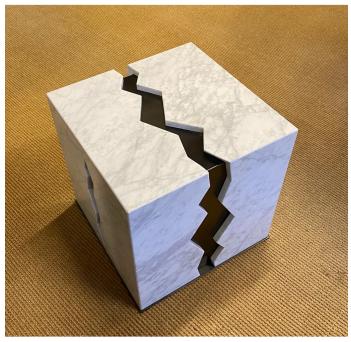

Cosulich Interiors in collaboration with Atelier Terrai: CREPA table, contemporary minimalist Work of Art, an organic sculpture coffee / side table, entirely custom made in Italy, the modern geometric cubic shape reveals a solid marble block showing an inner contrasting metal core inset through a cracked decor. Available also in Nero Marquina, Rosso Levanto, Green Guatemala.

Any other combinations upon request, contact us. Options for a bigger size.

DIMENSIONS: 17.7 In. H x 17.7 In. W x 17.7 In. D

45 cm H x 45 cm W x 45 cm D

CREATOR: Atelier Terrai

OF THE

Contemporary

PERIOD:

CONDITION: New