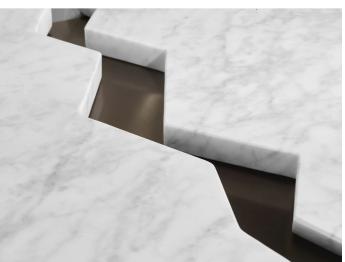

Cosulich Interiors in collaboration with Atelier Terrai: CREPA table, contemporary minimalist Work of Art, an organic sculpture coffee / side table, entirely custom made in Italy, the modern geometric cubic shape reveals a solid marble block showing an inner contrasting metal core inset through a cracked decor. Available also in Nero Marquina, Rosso Levanto, Green Guatemala.