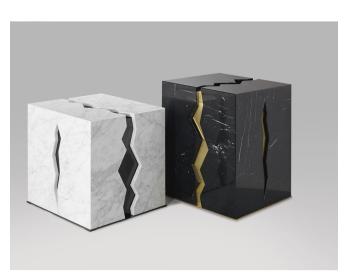

Cosulich Interiors in collaboration with Atelier Terrai: CREPA table, contemporary minimalist Work of Art, an organic sculpture coffee / side table, entirely custom made in Italy, the modern geometric cubic shape reveals a solid marble block showing an inner contrasting metal core inset through a cracked decor. Available also in Nero Marquina, Rosso Levanto, Green Guatemala.

Any other combinations upon request, contact us. Options for a bigger size.

DIMENSIONS: 17.7 In. H x 17.7 In. W x 17.7 In. D

45 cm H x 45 cm W x 45 cm D

CREATOR: Atelier Terrai

OF THE

Contemporary

PERIOD:

CONDITION: New