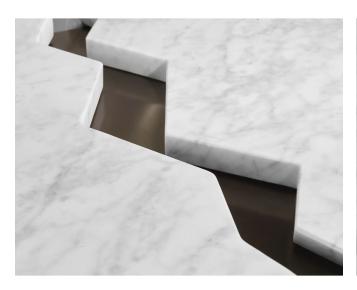

Cosulich Interiors in collaboration with Atelier Terrai: CREPA table, contemporary minimalist Work of Art, an organic sculpture coffee / side table, entirely custom made in Italy, the modern geometric cubic shape reveals a solid marble block showing an inner contrasting metal core inset through a cracked decor. Available also in Nero Marquina, Rosso Levanto, Green Guatemala.