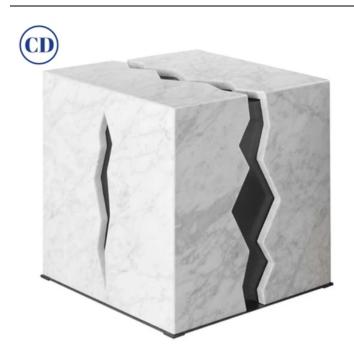

## Bespoke Atelier Terrai Italian White Carrara Coffee Table & Satin Bronze Insert ATET1s

\$8,900.00

/ item

This item is customizable in stones and finishes. Please use the Contact Us button with your requirements.

Cosulich Interiors in collaboration with Atelier Terrai: CREPA table, contemporary minimalist Work of Art, an organic sculpture coffee / side table, entirely custom made in Italy, the modern geometric cubic shape reveals a solid marble block showing an inner contrasting metal core inset through a cracked decor. Available also in Nero Marquina, Rosso Levanto, Green Guatemala.

Any other combinations upon request, contact us. Options for a bigger size.

DIMENSIONS: 17.7 In. H x 17.7 In. W x 17.7 In. D

45 cm H x 45 cm W x 45 cm D

CREATOR: Atelier Terrai

OF THE

Contemporary

PERIOD:

CONDITION: New