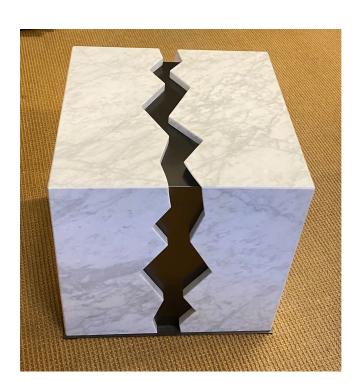

Cosulich Interiors in collaboration with Atelier Terrai: CREPA table, contemporary minimalist Work of Art, an organic sculpture coffee / side table, entirely custom made in Italy, the modern geometric cubic shape reveals a solid marble block showing an inner contrasting metal core inset through a cracked decor. Available also in Nero Marquina, Rosso Levanto, Green Guatemala.

Any other combinations upon request, contact us. Options for a bigger size.

DIMENSIONS: 17.7 In. H x 17.7 In. W x 17.7 In. D

45 cm H x 45 cm W x 45 cm D

CREATOR: Atelier Terrai

OF THE

Contemporary

PERIOD:

CONDITION: New