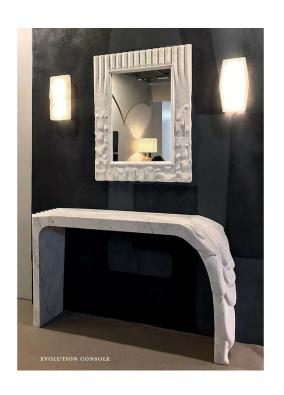

## Contemporary Atelier Terrai Italian White Carrara Marble Art Deco Design Console ATEC1

\$53,000.00

/ item

This item is customizable in stones. Please use the Contact Us button with your requirements.

Cosulich Interiors in collaboration with Atelier Terrai: Bespoke console, entirely handcrafted in Italy, out of one solid block in white Carrara marble with an elegant satin finish. The Evolution collection, an organic modern design series, is inspired by nature, earth and water, and speaks about contrast, combining sharp edgy shapes in engraved straight lines and smooth round melting curves, to create an exclusive striking piece.

Can be accompanied by a mirror in the same design, ref. ATEM1.

DIMENSIONS: 33.5 In. H x 59 In. W x 13.7 In. D

85 cm H x 149.9 cm W x 34.8 cm D

CREATOR: Atelier Terrai

OF THE

Contemporary

PERIOD:

CONDITION: New