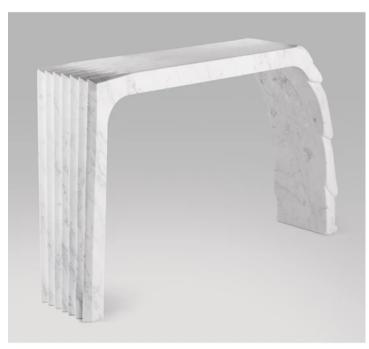

## Contemporary Atelier Terrai Italian White Carrara Marble Art Deco Design Console ATEC1

\$53,000.00

/ item

This item is customizable in stones. Please use the Contact Us button with your requirements.

Cosulich Interiors in collaboration with Atelier Terrai: Bespoke console, entirely handcrafted in Italy, out of one solid block in white Carrara marble with an elegant satin finish. The Evolution collection, an organic modern design series, is inspired by nature, earth and water, and speaks about contrast, combining sharp edgy shapes in engraved straight lines and smooth round melting curves, to create an exclusive striking piece.

Can be accompanied by a mirror in the same design, ref. ATEM1.

DIMENSIONS: 33.5 In. H x 59 In. W x 13.7 In. D

85 cm H x 149.9 cm W x 34.8 cm D

CREATOR: Atelier Terrai

OF THE

Contemporary

PERIOD:

CONDITION: New