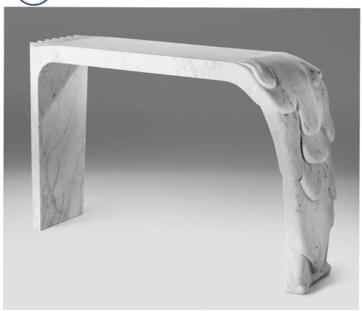

## Contemporary Atelier Terrai Italian White Carrara Marble Art Deco Design Console ATEC1

\$53,000.00

/ item

This item is customizable in stones. Please use the Contact Us button with your requirements.

Cosulich Interiors in collaboration with Atelier Terrai: Bespoke console, entirely handcrafted in Italy, out of one solid block in white Carrara marble with an elegant satin finish. The Evolution collection, an organic modern design series, is inspired by nature, earth and water, and speaks about contrast, combining sharp edgy shapes in engraved straight lines and smooth round melting curves, to create an exclusive striking piece.

Can be accompanied by a mirror in the same design, ref. ATEM1.

DIMENSIONS: 33.5 In. H x 59 In. W x 13.7 In. D

85 cm H x 149.9 cm W x 34.8 cm D

CREATOR: Atelier Terrai

OF THE

Contemporary

PERIOD:

CONDITION: New