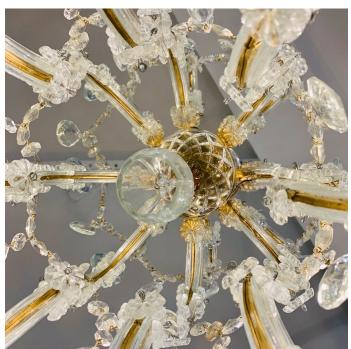

## 1940s Italian Antique Baroque Revival Crystal 12-Light Gilded Chandelier 704PA

\$6,200.00

/ item

Maria Teresa original chandelier, antique piece entirely handcrafted in Italy late 1930s-early 1940s, with 12 lights, 4 on the upper tier, 8 at the bottom tier, extensively decorated with swags of crystal diamond cut drops and flowers, each arm embraced by a crystal shape, every part reflecting and multiplying the light source, no piece missing nor broken, in excellent condition. Rewired to work in the US. Impressive also displayed in a cluster as per image of our project in Rome for Hotel Dama.