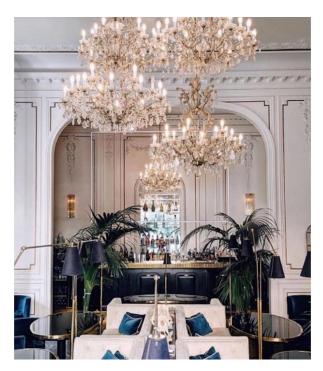

## 1940s Italian Antique Baroque Revival Crystal 12-Light Gilded Chandelier 704PA

\$6,200.00

/ item

Maria Teresa original chandelier, antique piece entirely handcrafted in Italy late 1930s-early 1940s, with 12 lights, 4 on the upper tier, 8 at the bottom tier, extensively decorated with swags of crystal diamond cut drops and flowers, each arm embraced by a crystal shape, every part reflecting and multiplying the light source, no piece missing nor broken, in excellent condition. Rewired to work in the US. Impressive also displayed in a cluster as per image of our project in Rome for Hotel Dama.