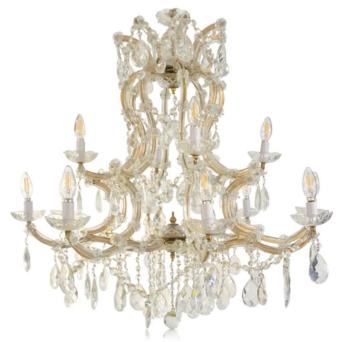

## 1940s Italian Antique Baroque Revival Crystal 12-Light Gilded Chandelier 704PA

\$6,200.00

/ item

Maria Teresa original chandelier, antique piece entirely handcrafted in Italy late 1930s-early 1940s, with 12 lights, 4 on the upper tier, 8 at the bottom tier, extensively decorated with swags of crystal diamond cut drops and flowers, each arm embraced by a crystal shape, every part reflecting and multiplying the light source, no piece missing nor broken, in excellent condition. Rewired to work in the US. Impressive also displayed in a cluster as per image of our project in Rome for Hotel Dama.

DIMENSIONS: 35.5 In. H x 36.5 In. Dm

90.2 cm H x 92.7 cm Dm

CREATOR:

OF THE

PERIOD: 1940s

CONDITION: Excellent, wear consistent with age and

use

**AVAILABILITY:** Now