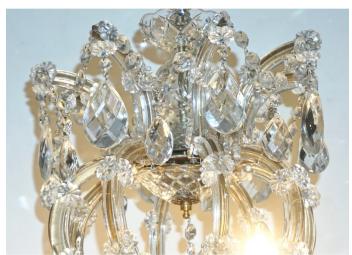

## 1940s Italian Antique Baroque Revival Crystal 12-Light Gilded Chandelier 704PA

\$6,200.00

/ item

Maria Teresa original chandelier, antique piece entirely handcrafted in Italy late 1930s-early 1940s, with 12 lights, 4 on the upper tier, 8 at the bottom tier, extensively decorated with swags of crystal diamond cut drops and flowers, each arm embraced by a crystal shape, every part reflecting and multiplying the light source, no piece missing nor broken, in excellent condition. Rewired to work in the US. Impressive also displayed in a cluster as per image of our project in Rome for Hotel Dama.