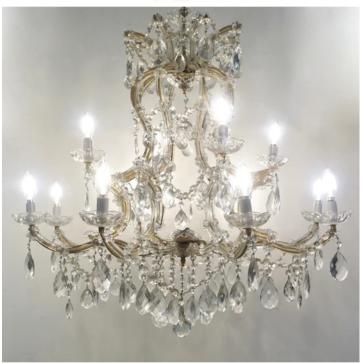

## 1940s Italian Antique Baroque Revival Crystal 12-Light Gilded Chandelier 704PA

\$6,200.00

/ item

Maria Teresa original chandelier, antique piece entirely handcrafted in Italy late 1930s-early 1940s, with 12 lights, 4 on the upper tier, 8 at the bottom tier, extensively decorated with swags of crystal diamond cut drops and flowers, each arm embraced by a crystal shape, every part reflecting and multiplying the light source, no piece missing nor broken, in excellent condition. Rewired to work in the US. Impressive also displayed in a cluster as per image of our project in Rome for Hotel Dama.

DIMENSIONS: 35.5 In. H x 36.5 In. Dm

90.2 cm H x 92.7 cm Dm

CREATOR:

OF THE

PERIOD: 1940s

CONDITION: Excellent, wear consistent with age and

use

**AVAILABILITY:** Now