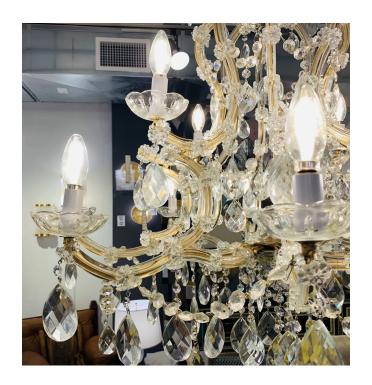

## 1940s Italian Antique Baroque Revival Crystal 12-Light Gilded Chandelier 704PA

\$6,200.00

/ item

Maria Teresa original chandelier, antique piece entirely handcrafted in Italy late 1930s-early 1940s, with 12 lights, 4 on the upper tier, 8 at the bottom tier, extensively decorated with swags of crystal diamond cut drops and flowers, each arm embraced by a crystal shape, every part reflecting and multiplying the light source, no piece missing nor broken, in excellent condition. Rewired to work in the US. Impressive also displayed in a cluster as per image of our project in Rome for Hotel Dama.