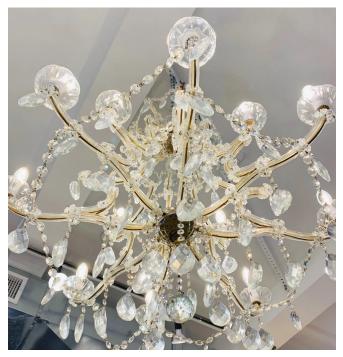

## 1940s Italian Antique Baroque Revival Crystal 12-Light Gilded Chandelier 704PA

\$6,200.00

/ item

Maria Teresa original chandelier, antique piece entirely handcrafted in Italy late 1930s-early 1940s, with 12 lights, 4 on the upper tier, 8 at the bottom tier, extensively decorated with swags of crystal diamond cut drops and flowers, each arm embraced by a crystal shape, every part reflecting and multiplying the light source, no piece missing nor broken, in excellent condition. Rewired to work in the US. Impressive also displayed in a cluster as per image of our project in Rome for Hotel Dama.