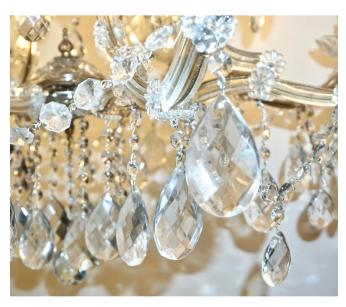

## 1940s Italian Antique Baroque Revival Crystal 12-Light Gilded Chandelier 704PA

\$6,200.00

/ item

Maria Teresa original chandelier, antique piece entirely handcrafted in Italy late 1930s-early 1940s, with 12 lights, 4 on the upper tier, 8 at the bottom tier, extensively decorated with swags of crystal diamond cut drops and flowers, each arm embraced by a crystal shape, every part reflecting and multiplying the light source, no piece missing nor broken, in excellent condition. Rewired to work in the US. Impressive also displayed in a cluster as per image of our project in Rome for Hotel Dama.