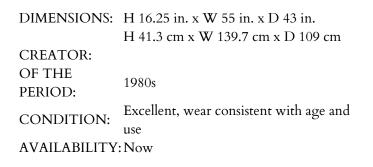

## Bespoke 1980 Italian Organic Walnut Veneer & Glass Oval Coffee Table with Drawer

843PC

## \$7,450.00

/ item

Bring the outside in with this one-of-a-kind Italian design low table, entirely custom handcrafted, high-quality execution and details with sensual oval shape, in solid walnut briarwood hand carved with a deep root pattern embracing a thick 1/2" clear glass rounded with a beveled edge. Functionality and storage are added to the piece by a concealed deep drawer on one side.