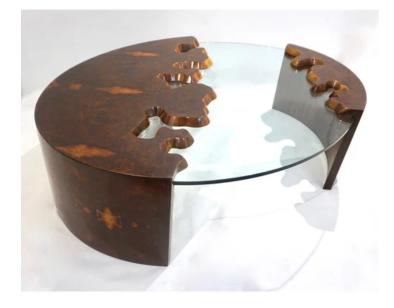

## Bespoke 1980 Italian Organic Walnut Veneer & Glass Oval Coffee Table with Drawer

843PC

## \$7,450.00

/ item

Bring the outside in with this one-of-a-kind Italian design low table, entirely custom handcrafted, high-quality execution and details with sensual oval shape, in solid walnut briarwood hand carved with a deep root pattern embracing a thick 1/2" clear glass rounded with a beveled edge. Functionality and storage are added to the piece by a concealed deep drawer on one side.