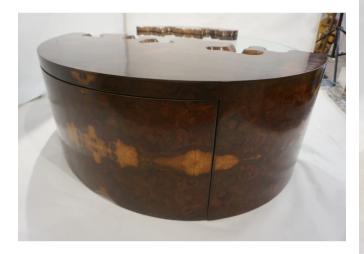

## Bespoke 1980 Italian Organic Walnut Veneer & Glass Oval Coffee Table with Drawer

843PC

## \$7,450.00

/ item

Bring the outside in with this one-of-a-kind Italian design low table, entirely custom handcrafted, high-quality execution and details with sensual oval shape, in solid walnut briarwood hand carved with a deep root pattern embracing a thick 1/2" clear glass rounded with a beveled edge. Functionality and storage are added to the piece by a concealed deep drawer on one side.