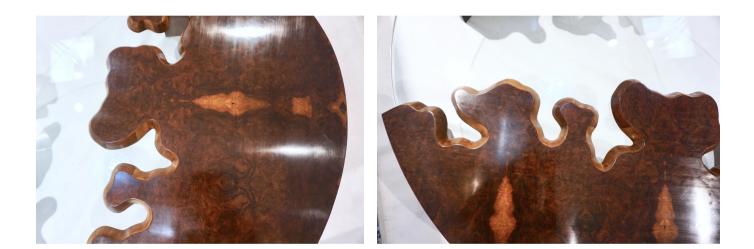

## \$7,450.00

/ item

Bring the outside in with this one-of-a-kind Italian design low table, entirely custom handcrafted, high-quality execution and details with sensual oval shape, in solid walnut briarwood hand carved with a deep root pattern embracing a thick 1/2" clear glass rounded with a beveled edge. Functionality and storage are added to the piece by a concealed deep drawer on one side.