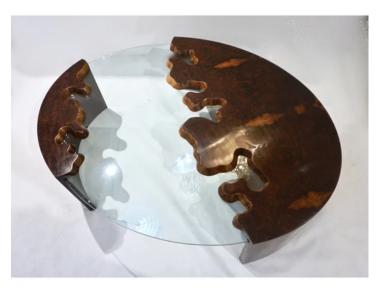

## Bespoke 1980 Italian Organic Walnut Veneer & Glass Oval Coffee Table with Drawer

843PC

## \$7,450.00

/ item

Bring the outside in with this one-of-a-kind Italian design low table, entirely custom handcrafted, high-quality execution and details with sensual oval shape, in solid walnut briarwood hand carved with a deep root pattern embracing a thick 1/2" clear glass rounded with a beveled edge. Functionality and storage are added to the piece by a concealed deep drawer on one side.