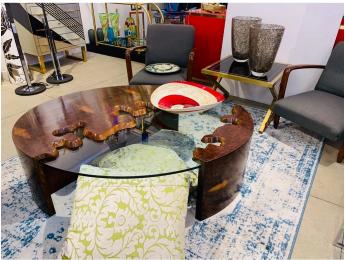

## \$7,450.00

/ item

Bring the outside in with this one-of-a-kind Italian design low table, entirely custom handcrafted, high-quality execution and details with sensual oval shape, in solid walnut briarwood hand carved with a deep root pattern embracing a thick 1/2" clear glass rounded with a beveled edge. Functionality and storage are added to the piece by a concealed deep drawer on one side.