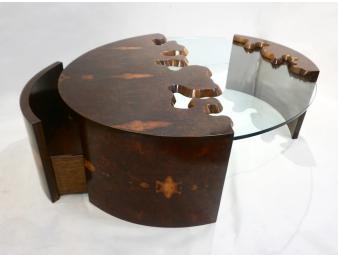

## Bespoke 1980 Italian Organic Walnut Veneer & Glass Oval Coffee Table with Drawer

843PC

## \$7,450.00

/ item

Bring the outside in with this one-of-a-kind Italian design low table, entirely custom handcrafted, high-quality execution and details with sensual oval shape, in solid walnut briarwood hand carved with a deep root pattern embracing a thick 1/2" clear glass rounded with a beveled edge. Functionality and storage are added to the piece by a concealed deep drawer on one side.