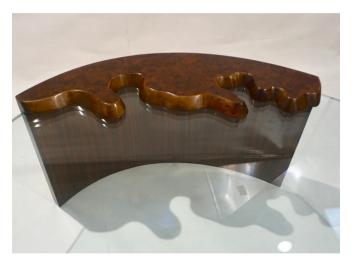

## \$7,450.00

/ item

Bring the outside in with this one-of-a-kind Italian design low table, entirely custom handcrafted, high-quality execution and details with sensual oval shape, in solid walnut briarwood hand carved with a deep root pattern embracing a thick 1/2" clear glass rounded with a beveled edge. Functionality and storage are added to the piece by a concealed deep drawer on one side.