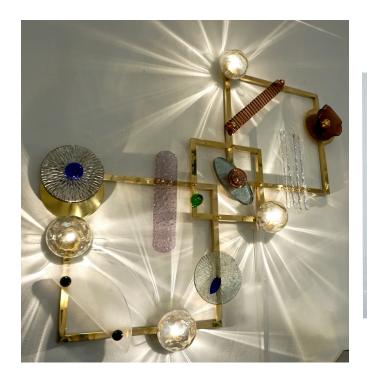

## Bespoke Italian Brass Lit Wall Art with Blue Pink Purple Glass Floral Accents 803PB

## \$4,850.00

/ item

An exclusive illuminating Work of Art, wall light and art urban design sculpture, entirely handcrafted in Italy, of geometric organic design, consisting of 2 square brass frames diagonally linked by a smaller one, decorated by hand made brass and Murano glass elements, each with a different shape and texture, in iridescent aqua, cobalt blue, pink, salmon, rose, purple and crystal colors, highlighted by 4 embossed amber crystal glass spheres enclosing light source.

Fitted with 4 candelabra sockets. Diagonal dimension: 57 inches.

DIMENSIONS: H 42.5 in. x W 47.25 in. x D 6.25 in. H 108 cm x W 120 cm x D 16 cm

CREATOR: OF THE Contemporary PERIOD: CONDITION: New AVAILABILITY: Now