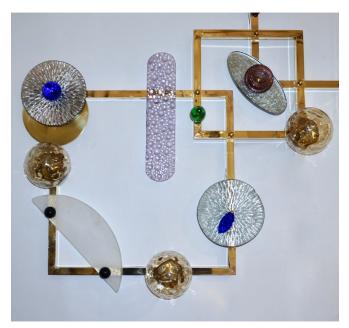

## \$4,850.00

/ item

An exclusive illuminating Work of Art, wall light and art urban design sculpture, entirely handcrafted in Italy, of geometric organic design, consisting of 2 square brass frames diagonally linked by a smaller one, decorated by hand made brass and Murano glass elements, each with a different shape and texture, in iridescent aqua, cobalt blue, pink, salmon, rose, purple and crystal colors, highlighted by 4 embossed amber crystal glass spheres enclosing light source.

Fitted with 4 candelabra sockets. Diagonal dimension: 57 inches.

DIMENSIONS: H 42.5 in. x W 47.25 in. x D 6.25 in. H 108 cm x W 120 cm x D 16 cm

CREATOR: OF THE Contemporary PERIOD: CONDITION: New AVAILABILITY: Now