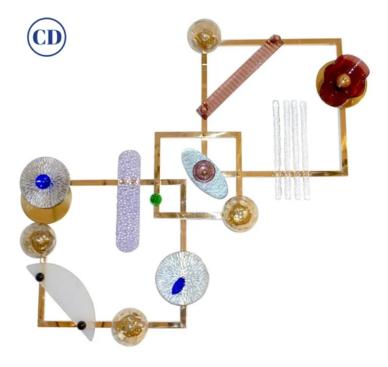

## Bespoke Italian Brass Lit Wall Art with Blue Pink Purple Glass Floral Accents 803PB

## \$4,850.00

/ item

An exclusive illuminating Work of Art, wall light and art urban design sculpture, entirely handcrafted in Italy, of geometric organic design, consisting of 2 square brass frames diagonally linked by a smaller one, decorated by hand made brass and Murano glass elements, each with a different shape and texture, in iridescent aqua, cobalt blue, pink, salmon, rose, purple and crystal colors, highlighted by 4 embossed amber crystal glass spheres enclosing light source.

Fitted with 4 candelabra sockets. Diagonal dimension: 57 inches.

DIMENSIONS: H 42.5 in. x W 47.25 in. x D 6.25 in. H 108 cm x W 120 cm x D 16 cm

CREATOR: OF THE Contemporary PERIOD: CONDITION: New AVAILABILITY: Now