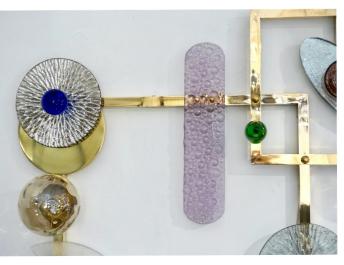

## \$4,850.00

/ item

An exclusive illuminating Work of Art, wall light and art urban design sculpture, entirely handcrafted in Italy, of geometric organic design, consisting of 2 square brass frames diagonally linked by a smaller one, decorated by hand made brass and Murano glass elements, each with a different shape and texture, in iridescent aqua, cobalt blue, pink, salmon, rose, purple and crystal colors, highlighted by 4 embossed amber crystal glass spheres enclosing light source.