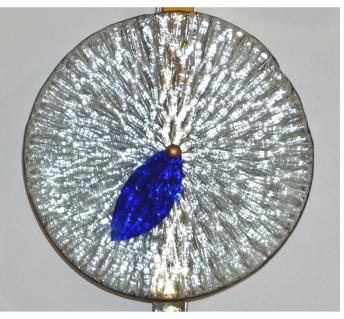

## \$4,850.00

/ item

An exclusive illuminating Work of Art, wall light and art urban design sculpture, entirely handcrafted in Italy, of geometric organic design, consisting of 2 square brass frames diagonally linked by a smaller one, decorated by hand made brass and Murano glass elements, each with a different shape and texture, in iridescent aqua, cobalt blue, pink, salmon, rose, purple and crystal colors, highlighted by 4 embossed amber crystal glass spheres enclosing light source.