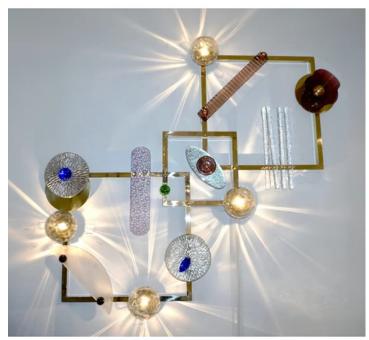

## \$4,850.00

/ item

An exclusive illuminating Work of Art, wall light and art urban design sculpture, entirely handcrafted in Italy, of geometric organic design, consisting of 2 square brass frames diagonally linked by a smaller one, decorated by hand made brass and Murano glass elements, each with a different shape and texture, in iridescent aqua, cobalt blue, pink, salmon, rose, purple and crystal colors, highlighted by 4 embossed amber crystal glass spheres enclosing light source.

Fitted with 4 candelabra sockets. Diagonal dimension: 57 inches.

DIMENSIONS: H 42.5 in. x W 47.25 in. x D 6.25 in. H 108 cm x W 120 cm x D 16 cm

CREATOR: OF THE Contemporary PERIOD: CONDITION: New AVAILABILITY: Now