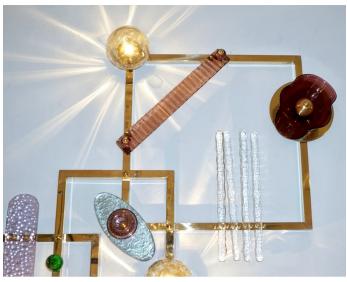

## \$4,850.00

/ item

An exclusive illuminating Work of Art, wall light and art urban design sculpture, entirely handcrafted in Italy, of geometric organic design, consisting of 2 square brass frames diagonally linked by a smaller one, decorated by hand made brass and Murano glass elements, each with a different shape and texture, in iridescent aqua, cobalt blue, pink, salmon, rose, purple and crystal colors, highlighted by 4 embossed amber crystal glass spheres enclosing light source.

Fitted with 4 candelabra sockets. Diagonal dimension: 57 inches.

DIMENSIONS: H 42.5 in. x W 47.25 in. x D 6.25 in. H 108 cm x W 120 cm x D 16 cm

CREATOR: OF THE Contemporary PERIOD: CONDITION: New AVAILABILITY: Now