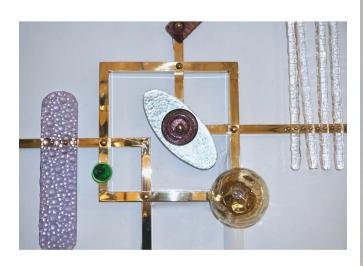

## Bespoke Italian Brass Lit Wall Art with Blue Pink Purple Glass Floral Accents 803PB

## \$4,850.00

/ item

An exclusive illuminating Work of Art, wall light and art urban design sculpture, entirely handcrafted in Italy, of geometric organic design, consisting of 2 square brass frames diagonally linked by a smaller one, decorated by hand made brass and Murano glass elements, each with a different shape and texture, in iridescent aqua, cobalt blue, pink, salmon, rose, purple and crystal colors, highlighted by 4 embossed amber crystal glass spheres enclosing light source.

Fitted with 4 candelabra sockets. Diagonal dimension: 57 inches.

DIMENSIONS: H 42.5 in. x W 47.25 in. x D 6.25 in. H 108 cm x W 120 cm x D 16 cm

CREATOR: OF THE Contemporary PERIOD: CONDITION: New AVAILABILITY: Now