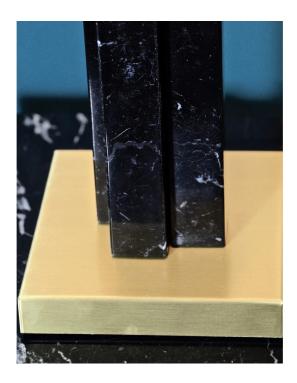

## This item is customizable in stones and finishes. Please use the Contact Us button with your requirements.

Cosulich interiors in collaboration with Matlight Studio: this organic table lamps, part of the Skyline collection, entirely handmade in Italy, with Nero Marquina marble slats that wraparound the body of the lamp, convey a feeling of momentum and strict linearity, with an Art Deco flair. The presence of the bow that supports the shade recalls a vintage flavor. Can be purchased individually. Customizations are available for any combination of finish and stone.