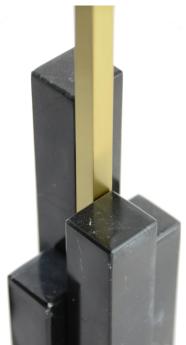

## This item is customizable in stones and finishes. Please use the Contact Us button with your requirements.

Cosulich interiors in collaboration with Matlight Studio: this organic table lamps, part of the Skyline collection, entirely handmade in Italy, with Nero Marquina marble slats that wraparound the body of the lamp, convey a feeling of momentum and strict linearity, with an Art Deco flair. The presence of the bow that supports the shade recalls a vintage flavor. Can be purchased individually. Customizations are available for any combination of finish and stone.