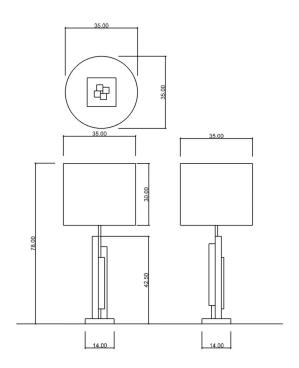

DIMENSIONS: 31 In. H x 14 In. W x 14 In. D 78.7 cm H x 35.6 cm W x 35.6 cm D CREATOR: Matlight Milano OF THE PERIOD: Contemporary PERIOD: New AVAILABILITY:7-8 weeks

Shipping and Returns policy at cosulichinteriors.com.