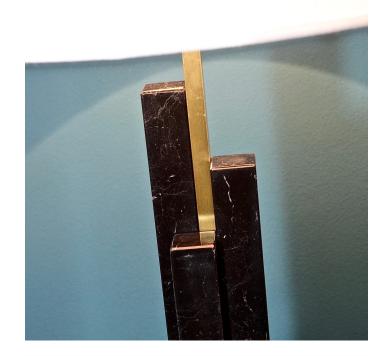

## This item is customizable in stones and finishes. Please use the Contact Us button with your requirements.

Cosulich interiors in collaboration with Matlight Studio: this organic table lamps, part of the Skyline collection, entirely handmade in Italy, with Nero Marquina marble slats that wraparound the body of the lamp, convey a feeling of momentum and strict linearity, with an Art Deco flair. The presence of the bow that supports the shade recalls a vintage flavor. Can be purchased individually. Customizations are available for any combination of finish and stone.