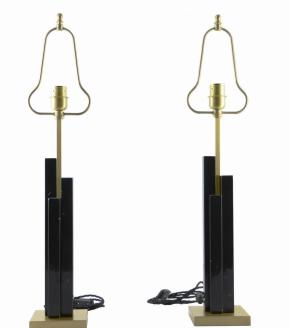

200 Lexington, Suite 509 New York, NY 10016 Phone: 646 293 6680 lex200@cosulichinteriors.com

Bespoke Art Deco Design Skyline Pair of Black Marble and Satin Brass Table Lamp V-S2

## This item is customizable in stones and finishes. Please use the Contact Us button with your requirements.

Cosulich interiors in collaboration with Matlight Studio: this organic table lamps, part of the Skyline collection, entirely handmade in Italy, with Nero Marquina marble slats that wraparound the body of the lamp, convey a feeling of momentum and strict linearity, with an Art Deco flair. The presence of the bow that supports the shade recalls a vintage flavor. Can be purchased individually. Customizations are available for any combination of finish and stone.

DIMENSIONS: 31 In. H x 14 In. W x 14 In. D 78.7 cm H x 35.6 cm W x 35.6 cm D CREATOR: Matlight Milano OF THE PERIOD: Contemporary PERIOD: New AVAILABILITY:7-8 weeks

Shipping and Returns policy at cosulichinteriors.com.