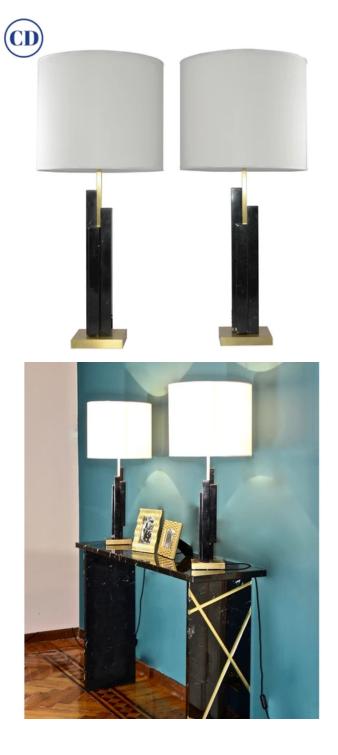

## This item is customizable in stones and finishes. Please use the Contact Us button with your requirements.

Cosulich interiors in collaboration with Matlight Studio: this organic table lamps, part of the Skyline collection, entirely handmade in Italy, with Nero Marquina marble slats that wraparound the body of the lamp, convey a feeling of momentum and strict linearity, with an Art Deco flair. The presence of the bow that supports the shade recalls a vintage flavor. Can be purchased individually. Customizations are available for any combination of finish and stone.

DIMENSIONS: 31 In. H x 14 In. W x 14 In. D 78.7 cm H x 35.6 cm W x 35.6 cm D CREATOR: Matlight Milano OF THE PERIOD: Contemporary PERIOD: New AVAILABILITY:7-8 weeks

Shipping and Returns policy at cosulichinteriors.com.