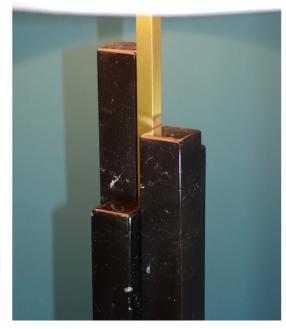

## This item is customizable in stones and finishes. Please use the Contact Us button with your requirements.

Cosulich interiors in collaboration with Matlight Studio: this organic table lamps, part of the Skyline collection, entirely handmade in Italy, with Nero Marquina marble slats that wraparound the body of the lamp, convey a feeling of momentum and strict linearity, with an Art Deco flair. The presence of the bow that supports the shade recalls a vintage flavor. Can be purchased individually. Customizations are available for any combination of finish and stone.