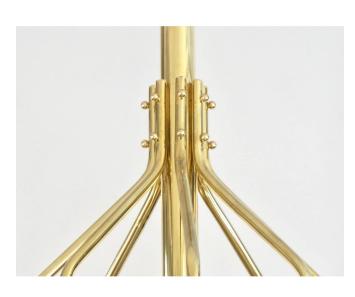

A contemporary innovative custom modern chandelier, entirely handcrafted in Italy. The handmade geometric cylinder brass structure, resembling a sleek birdcage, has a very organic curvilinear shape decorated with 8 round globes in an innovative Murano glass to resemble alabaster, with the benefit to be lighter and to remain over time of the same variegated translucent ivory white color. On display at our NYDC Showroom. Height of the central pole can be shortened or lengthened to requirements. Customizable in finishes, polished or satin glass, and sphere glass colors as per photograph. Fitted with candelabra sockets.