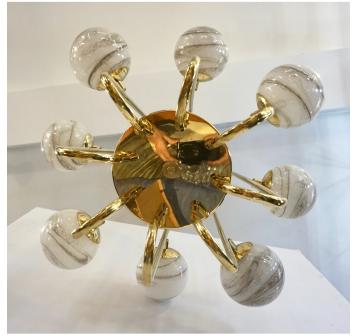

## Bespoke Italian Alabaster White Murano Glass Brass Curved Globe Chandelier 840PK1

\$10,800.00

/ item

This item is customizable in finishes, polished or satin glass, and sphere glass colors as per photograph. Please use the Contact Us button with your requirements.

A contemporary innovative custom modern chandelier, entirely handcrafted in Italy. The handmade geometric cylinder brass structure, resembling a sleek birdcage, has a very organic curvilinear shape decorated with 8 round globes in an innovative Murano glass to resemble alabaster, with the benefit to be lighter and to remain over time of the same variegated translucent ivory white color. On display at our NYDC Showroom. Height of the central pole can be shortened or lengthened to requirements. Customizable in finishes, polished or satin glass, and sphere glass colors as per photograph. Fitted with candelabra sockets.