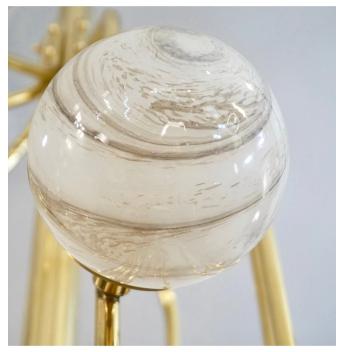

A contemporary innovative custom modern chandelier, entirely handcrafted in Italy. The handmade geometric cylinder brass structure, resembling a sleek birdcage, has a very organic curvilinear shape decorated with 8 round globes in an innovative Murano glass to resemble alabaster, with the benefit to be lighter and to remain over time of the same variegated translucent ivory white color. On display at our NYDC Showroom. Height of the central pole can be shortened or lengthened to requirements. Customizable in finishes, polished or satin glass, and sphere glass colors as per photograph. Fitted with candelabra sockets.