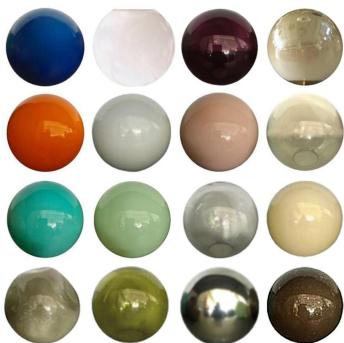

## Bespoke Italian Alabaster White Murano Glass Brass Curved Globe Chandelier 840PK1

\$10,800.00

/ item

This item is customizable in finishes, polished or satin glass, and sphere glass colors as per photograph. Please use the Contact Us button with your requirements.

A contemporary innovative custom modern chandelier, entirely handcrafted in Italy. The handmade geometric cylinder brass structure, resembling a sleek birdcage, has a very organic curvilinear shape decorated with 8 round globes in an innovative Murano glass to resemble alabaster, with the benefit to be lighter and to remain over time of the same variegated translucent ivory white color. On display at our NYDC Showroom. Height of the central pole can be shortened or lengthened to requirements. Customizable in finishes, polished or satin glass, and sphere glass colors as per photograph. Fitted with candelabra sockets.