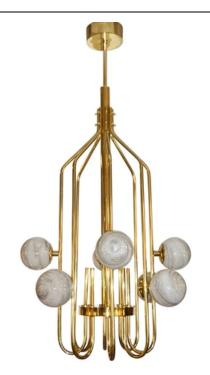

## Bespoke Italian Alabaster White Murano Glass Brass Curved Globe Chandelier 840PK1

\$10,800.00

/ item

This item is customizable in finishes, polished or satin glass, and sphere glass colors as per photograph. Please use the Contact Us button with your requirements.

A contemporary innovative custom modern chandelier, entirely handcrafted in Italy. The handmade geometric cylinder brass structure, resembling a sleek birdcage, has a very organic curvilinear shape decorated with 8 round globes in an innovative Murano glass to resemble alabaster, with the benefit to be lighter and to remain over time of the same variegated translucent ivory white color. On display at our NYDC Showroom. Height of the central pole can be shortened or lengthened to requirements. Customizable in finishes, polished or satin glass, and sphere glass colors as per photograph. Fitted with candelabra sockets.

DIMENSIONS: 50 In. H x 24.5 In. Dm

127 cm H x 62 cm Dm

CREATOR:

OF THE

Contemporary

PERIOD: CONDITION: New

AVAILABILITY: Now

Shipping and Returns policy at cosulichinteriors.com.