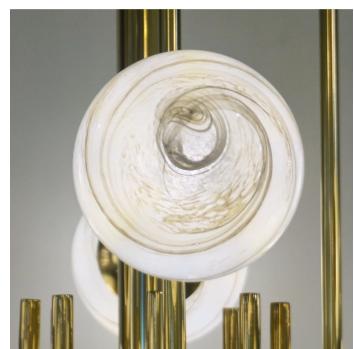

A contemporary innovative custom modern chandelier, entirely handcrafted in Italy. The handmade geometric cylinder brass structure, resembling a sleek birdcage, has a very organic curvilinear shape decorated with 8 round globes in an innovative Murano glass to resemble alabaster, with the benefit to be lighter and to remain over time of the same variegated translucent ivory white color. On display at our NYDC Showroom. Height of the central pole can be shortened or lengthened to requirements. Customizable in finishes, polished or satin glass, and sphere glass colors as per photograph. Fitted with candelabra sockets.