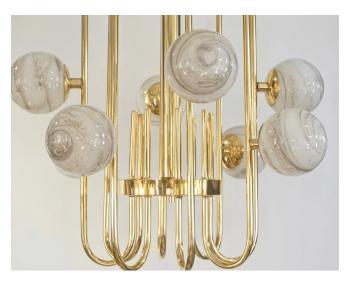

## Bespoke Italian Alabaster White Murano Glass Brass Curved Globe Chandelier 840PK1

\$10,800.00

/ item

This item is customizable in finishes, polished or satin glass, and sphere glass colors as per photograph. Please use the Contact Us button with your requirements.

A contemporary innovative custom modern chandelier, entirely handcrafted in Italy. The handmade geometric cylinder brass structure, resembling a sleek birdcage, has a very organic curvilinear shape decorated with 8 round globes in an innovative Murano glass to resemble alabaster, with the benefit to be lighter and to remain over time of the same variegated translucent ivory white color. On display at our NYDC Showroom. Height of the central pole can be shortened or lengthened to requirements. Customizable in finishes, polished or satin glass, and sphere glass colors as per photograph. Fitted with candelabra sockets.