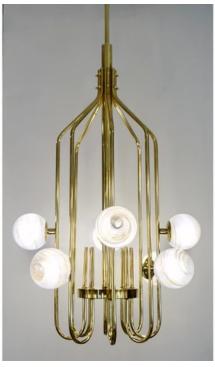

## Bespoke Italian Alabaster White Murano Glass Brass Curved Globe Chandelier 840PK1

\$10,800.00

/ item

This item is customizable in finishes, polished or satin glass, and sphere glass colors as per photograph. Please use the Contact Us button with your requirements.

A contemporary innovative custom modern chandelier, entirely handcrafted in Italy. The handmade geometric cylinder brass structure, resembling a sleek birdcage, has a very organic curvilinear shape decorated with 8 round globes in an innovative Murano glass to resemble alabaster, with the benefit to be lighter and to remain over time of the same variegated translucent ivory white color. On display at our NYDC Showroom. Height of the central pole can be shortened or lengthened to requirements. Customizable in finishes, polished or satin glass, and sphere glass colors as per photograph. Fitted with candelabra sockets.

DIMENSIONS: 50 In. H x 24.5 In. Dm

127 cm H x 62 cm Dm

CREATOR:

OF THE

Contemporary

PERIOD: CONDITION: New

AVAILABILITY: Now

Shipping and Returns policy at cosulichinteriors.com.