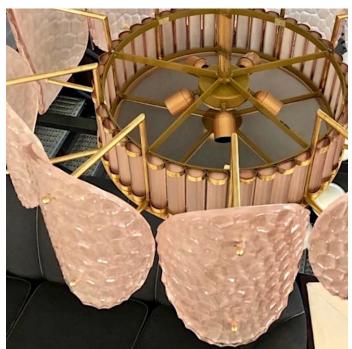

A contemporary custom organic modern chandelier, entirely handcrafted in Italy, with a handmade brass double frame with Art Deco flair. The exterior is formed by nature-inspired oval convex elements resembling sea turtle backs in blown textured transparent Murano glass with an organic modern rose pink tint. The interior frame is a nicely scalloped airy brass structure decorated with sophisticated crystal pink Murano glass rods, supported by a brass decorative ring to enclose the bottom fitted with an elegant frosted pink Murano glass.