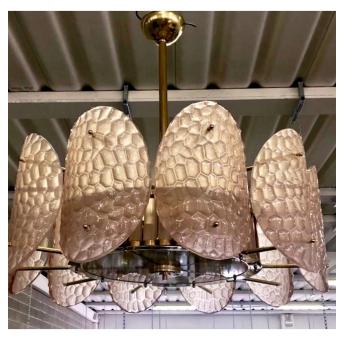

A contemporary custom organic modern chandelier, entirely handcrafted in Italy, with a handmade brass double frame with Art Deco flair. The exterior is formed by nature-inspired oval convex elements resembling sea turtle backs in blown textured transparent Murano glass with an organic modern rose pink tint. The interior frame is a nicely scalloped airy brass structure decorated with sophisticated crystal pink Murano glass rods, supported by a brass decorative ring to enclose the bottom fitted with an elegant frosted pink Murano glass.

The height of the central pole can be shortened or lengthened to requirements. Can also be mounted as flushmounts. Fitted with 5 standard Edison bulbs. Height of glass body: 12.5 in.

DIMENSIONS: H 35.5 in. x Dm 30 in.