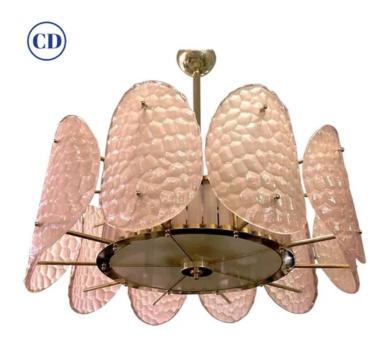

A contemporary custom organic modern chandelier, entirely handcrafted in Italy, with a handmade brass double frame with Art Deco flair. The exterior is formed by nature-inspired oval convex elements resembling sea turtle backs in blown textured transparent Murano glass with an organic modern rose pink tint. The interior frame is a nicely scalloped airy brass structure decorated with sophisticated crystal pink Murano glass rods, supported by a brass decorative ring to enclose the bottom fitted with an elegant frosted pink Murano glass.

The height of the central pole can be shortened or lengthened to requirements. Can also be mounted as flushmounts. Fitted with 5 standard Edison bulbs. Height of glass body: 12.5 in.

DIMENSIONS: H 35.5 in. x Dm 30 in.