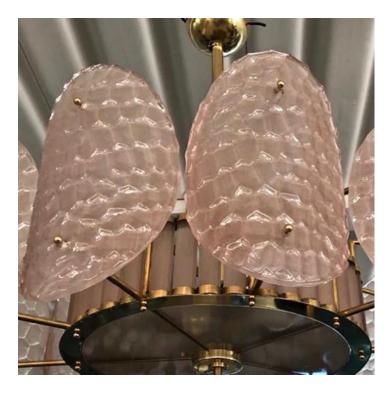

A contemporary custom organic modern chandelier, entirely handcrafted in Italy, with a handmade brass double frame with Art Deco flair. The exterior is formed by nature-inspired oval convex elements resembling sea turtle backs in blown textured transparent Murano glass with an organic modern rose pink tint. The interior frame is a nicely scalloped airy brass structure decorated with sophisticated crystal pink Murano glass rods, supported by a brass decorative ring to enclose the bottom fitted with an elegant frosted pink Murano glass.