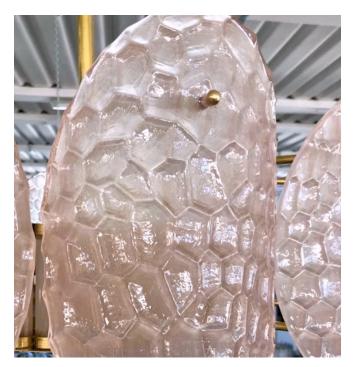

A contemporary custom organic modern chandelier, entirely handcrafted in Italy, with a handmade brass double frame with Art Deco flair. The exterior is formed by nature-inspired oval convex elements resembling sea turtle backs in blown textured transparent Murano glass with an organic modern rose pink tint. The interior frame is a nicely scalloped airy brass structure decorated with sophisticated crystal pink Murano glass rods, supported by a brass decorative ring to enclose the bottom fitted with an elegant frosted pink Murano glass.