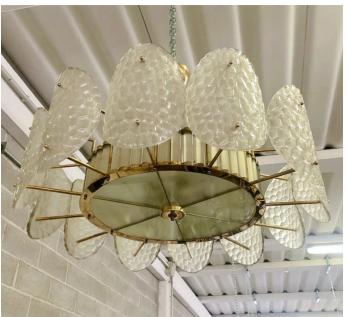

A contemporary custom organic modern chandelier, entirely handcrafted in Italy, with a handmade brass double frame with Art Deco flair. The exterior is formed by nature-inspired oval convex elements resembling sea turtle backs in blown textured transparent Murano glass with an organic modern rose pink tint. The interior frame is a nicely scalloped airy brass structure decorated with sophisticated crystal pink Murano glass rods, supported by a brass decorative ring to enclose the bottom fitted with an elegant frosted pink Murano glass.

The height of the central pole can be shortened or lengthened to requirements. Can also be mounted as flushmounts. Fitted with 5 standard Edison bulbs. Height of glass body: 12.5 in.

DIMENSIONS: H 35.5 in. x Dm 30 in.