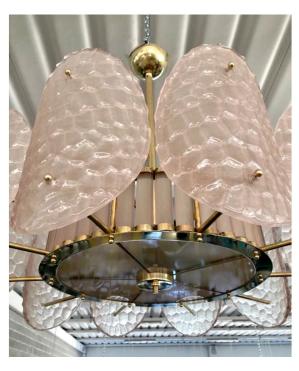

A contemporary custom organic modern chandelier, entirely handcrafted in Italy, with a handmade brass double frame with Art Deco flair. The exterior is formed by nature-inspired oval convex elements resembling sea turtle backs in blown textured transparent Murano glass with an organic modern rose pink tint. The interior frame is a nicely scalloped airy brass structure decorated with sophisticated crystal pink Murano glass rods, supported by a brass decorative ring to enclose the bottom fitted with an elegant frosted pink Murano glass.

The height of the central pole can be shortened or lengthened to requirements. Can also be mounted as flushmounts. Fitted with 5 standard Edison bulbs. Height of glass body: 12.5 in.

DIMENSIONS: H 35.5 in. x Dm 30 in.