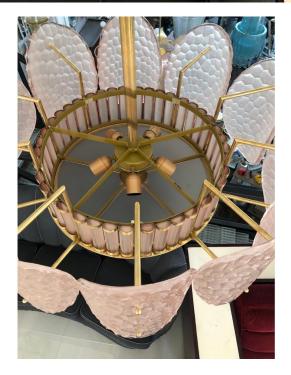

A contemporary custom organic modern chandelier, entirely handcrafted in Italy, with a handmade brass double frame with Art Deco flair. The exterior is formed by nature-inspired oval convex elements resembling sea turtle backs in blown textured transparent Murano glass with an organic modern rose pink tint. The interior frame is a nicely scalloped airy brass structure decorated with sophisticated crystal pink Murano glass rods, supported by a brass decorative ring to enclose the bottom fitted with an elegant frosted pink Murano glass.

The height of the central pole can be shortened or lengthened to requirements. Can also be mounted as flushmounts. Fitted with 5 standard Edison bulbs. Height of glass body: 12.5 in.

DIMENSIONS: H 35.5 in. x Dm 30 in.