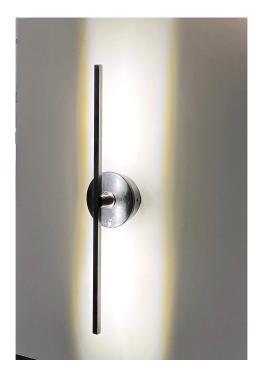

200 Lexington, Suite 509 New York, NY 10016 Phone: 646 293 6680 lex200@cosulichinteriors.com

Bespoke Italian Minimalist Brown Marble Satin Brass Vertical / Horizontal Sconce ESD4

\$1,095.00

/ item

## This item is customizable in stones and finishes. Please use the Contact Us button with your requirements.

Cosulich Interiors in collaboration with Matlight Studio: this contemporary modern wall light, entirely handcrafted in Italy, is part of a collection called Essential Stick, the core is here decorated with Brown Emperador marble highlighted by a narrow satin brass band enclosing the light source that amplifies the illumination by reflections on the wall. The marble, a purely decorative element, embellishes the structure of the product with a note of precious color and solidity. The ingenious and functional organic design, that can be mounted vertical or horizontal, combines the minimalism of thin profiles with the versatility of customizations in stone and finish and the modernity of powerful LED technology, offering a warm and diffused light. Can be accompanied by a chandelier or pendant of similar design. Customizations available for finishes and stones.