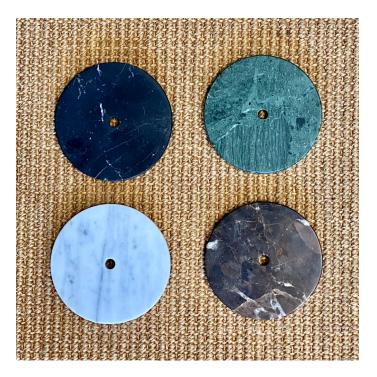

## This item is customizable in stones and finishes. Please use the Contact Us button with your requirements.

Cosulich Interiors in collaboration with Matlight Studio: this contemporary modern wall light, entirely handcrafted in Italy, is part of a collection called Essential Stick, the core is here decorated with Brown Emperador marble highlighted by a narrow satin brass band enclosing the light source that amplifies the illumination by reflections on the wall. The marble, a purely decorative element, embellishes the structure of the product with a note of precious color and solidity. The ingenious and functional organic design, that can be mounted vertical or horizontal, combines the minimalism of thin profiles with the versatility of customizations in stone and finish and the modernity of powerful LED technology, offering a warm and diffused light. Can be accompanied by a chandelier or pendant of similar design. Customizations available for finishes and stones.