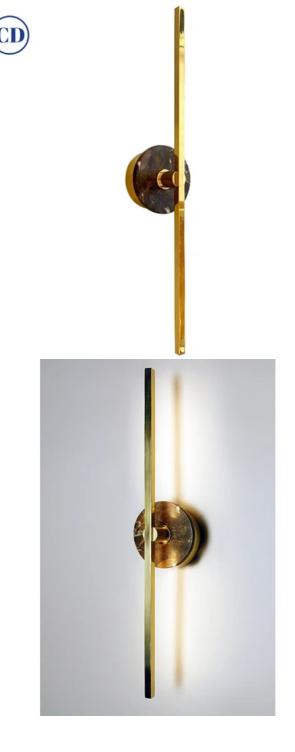

200 Lexington, Suite 509 New York, NY 10016 Phone: 646 293 6680 lex200@cosulichinteriors.com

Bespoke Italian Minimalist Brown Marble Satin Brass Vertical / Horizontal Sconce ESD4

\$1,095.00

/ item

## This item is customizable in stones and finishes. Please use the Contact Us button with your requirements.

Cosulich Interiors in collaboration with Matlight Studio: this contemporary modern wall light, entirely handcrafted in Italy, is part of a collection called Essential Stick, the core is here decorated with Brown Emperador marble highlighted by a narrow satin brass band enclosing the light source that amplifies the illumination by reflections on the wall. The marble, a purely decorative element, embellishes the structure of the product with a note of precious color and solidity. The ingenious and functional organic design, that can be mounted vertical or horizontal, combines the minimalism of thin profiles with the versatility of customizations in stone and finish and the modernity of powerful LED technology, offering a warm and diffused light. Can be accompanied by a chandelier or pendant of similar design. Customizations available for finishes and stones.

DIMENSIONS: H 20 in. x W 5 in. x D 3 in. H 50.8 cm x W 12.7 cm x D 7.6 cm CREATOR: Matlight Milano OF THE PERIOD: Contemporary CONDITION: New AVAILABILITY: 7-8 weeks

Shipping and Returns policy at cosulichinteriors.com.