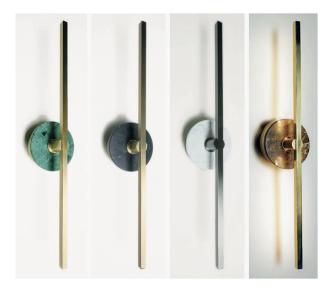

## This item is customizable in stones and finishes. Please use the Contact Us button with your requirements.

Cosulich Interiors in collaboration with Matlight Studio: this contemporary modern wall light, entirely handcrafted in Italy, is part of a collection called Essential Stick, the core is here decorated with Brown Emperador marble highlighted by a narrow satin brass band enclosing the light source that amplifies the illumination by reflections on the wall. The marble, a purely decorative element, embellishes the structure of the product with a note of precious color and solidity. The ingenious and functional organic design, that can be mounted vertical or horizontal, combines the minimalism of thin profiles with the versatility of customizations in stone and finish and the modernity of powerful LED technology, offering a warm and diffused light. Can be accompanied by a chandelier or pendant of similar design. Customizations available for finishes and stones.