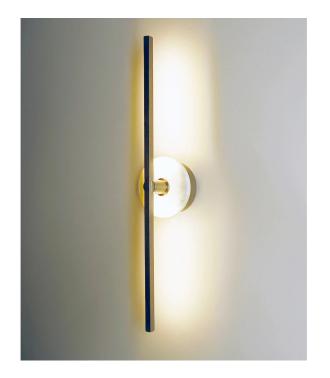

200 Lexington, Suite 509 New York, NY 10016 Phone: 646 293 6680 lex200@cosulichinteriors.com

Bespoke Italian Minimalist Brown Marble Satin Brass Vertical / Horizontal Sconce ESD4

\$1,095.00

/ item

## This item is customizable in stones and finishes. Please use the Contact Us button with your requirements.

Cosulich Interiors in collaboration with Matlight Studio: this contemporary modern wall light, entirely handcrafted in Italy, is part of a collection called Essential Stick, the core is here decorated with Brown Emperador marble highlighted by a narrow satin brass band enclosing the light source that amplifies the illumination by reflections on the wall. The marble, a purely decorative element, embellishes the structure of the product with a note of precious color and solidity. The ingenious and functional organic design, that can be mounted vertical or horizontal, combines the minimalism of thin profiles with the versatility of customizations in stone and finish and the modernity of powerful LED technology, offering a warm and diffused light. Can be accompanied by a chandelier or pendant of similar design. Customizations available for finishes and stones.