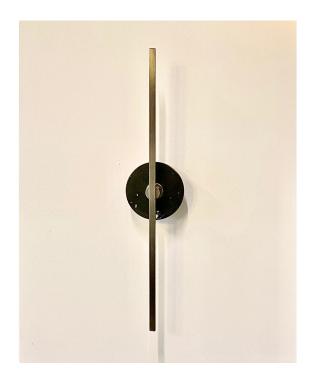

## This item is customizable in stones and finishes. Please use the Contact Us button with your requirements.

Cosulich Interiors in collaboration with Matlight Studio: this contemporary modern wall light, entirely handcrafted in Italy, is part of a collection called Essential Stick, the core is here decorated with Brown Emperador marble highlighted by a narrow satin brass band enclosing the light source that amplifies the illumination by reflections on the wall. The marble, a purely decorative element, embellishes the structure of the product with a note of precious color and solidity. The ingenious and functional organic design, that can be mounted vertical or horizontal, combines the minimalism of thin profiles with the versatility of customizations in stone and finish and the modernity of powerful LED technology, offering a warm and diffused light. Can be accompanied by a chandelier or pendant of similar design. Customizations available for finishes and stones.