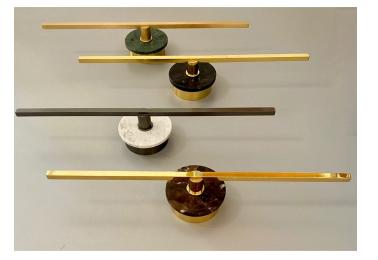

## This item is customizable in stones and finishes. Please use the Contact Us button with your requirements.

Cosulich Interiors in collaboration with Matlight Studio: this contemporary modern wall light, entirely handcrafted in Italy, is part of a collection called Essential Stick, the core is here decorated with Brown Emperador marble highlighted by a narrow satin brass band enclosing the light source that amplifies the illumination by reflections on the wall. The marble, a purely decorative element, embellishes the structure of the product with a note of precious color and solidity. The ingenious and functional organic design, that can be mounted vertical or horizontal, combines the minimalism of thin profiles with the versatility of customizations in stone and finish and the modernity of powerful LED technology, offering a warm and diffused light. Can be accompanied by a chandelier or pendant of similar design. Customizations available for finishes and stones.