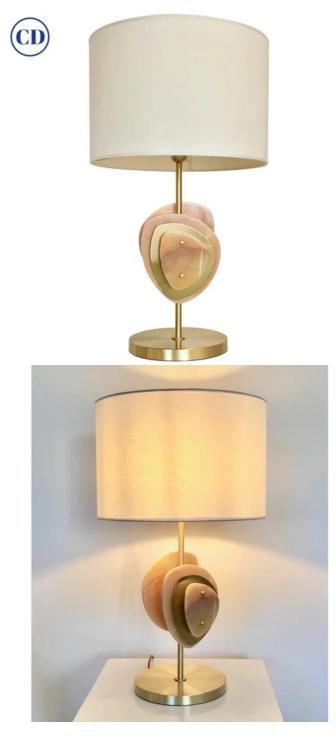

200 Lexington, Suite 509 New York, NY 10016 Phone: 646 293 6680 lex200@cosulichinteriors.com

Bespoke Italian Organic Modern Amber Onyx Satin Brass Satellite Table Lamp ATEL1

\$3,975.00

/ item

## This item is customizable in stones and finishes. Please use the Contact Us button with your requirements.

Cosulich interiors in collaboration with Atelier Terrai: Italian contemporary honey onyx and satin brass table Lamp called Satellite, entirely handcrafted in Italy. This organic modern design is inspired by nature, earth and water, with a combination of hand cut flat curved elements in stone and brass interspersed with dimensional spacing. The color of the stone accompanied by the gold metal ranges from tints of orange to tan yellow with crystalline white veins. This sculpture piece works as a stand alone lamp for a side table, functional and versatile for reading or ambience, or to add flair above a console, to enhance an entryway mirror or a bathroom. Customizations available upon request for stones and metal finishes.

DIMENSIONS: 31.5 In. H x 15.7 In. Dm 80 cm H x 39.9 cm Dm CREATOR: Atelier Terrai OF THE PERIOD: Contemporary PERIOD: New AVAILABILITY: 7-8 weeks

Shipping and Returns policy at cosulichinteriors.com.