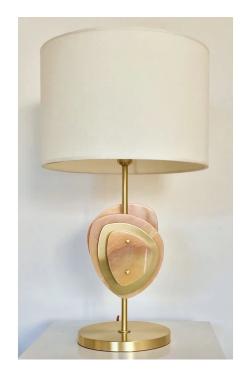

200 Lexington, Suite 509 New York, NY 10016 Phone: 646 293 6680 lex200@cosulichinteriors.com

Bespoke Italian Organic Modern Amber Onyx Satin Brass Satellite Table Lamp ATEL1

\$3,975.00

/ item

## This item is customizable in stones and finishes. Please use the Contact Us button with your requirements.

Cosulich interiors in collaboration with Atelier Terrai: Italian contemporary honey onyx and satin brass table Lamp called Satellite, entirely handcrafted in Italy. This organic modern design is inspired by nature, earth and water, with a combination of hand cut flat curved elements in stone and brass interspersed with dimensional spacing. The color of the stone accompanied by the gold metal ranges from tints of orange to tan yellow with crystalline white veins. This sculpture piece works as a stand alone lamp for a side table, functional and versatile for reading or ambience, or to add flair above a console, to enhance an entryway mirror or a bathroom. Customizations available upon request for stones and metal finishes.

DIMENSIONS: 31.5 In. H x 15.7 In. Dm 80 cm H x 39.9 cm Dm CREATOR: Atelier Terrai OF THE PERIOD: Contemporary PERIOD: New AVAILABILITY: 7-8 weeks

Shipping and Returns policy at cosulichinteriors.com.