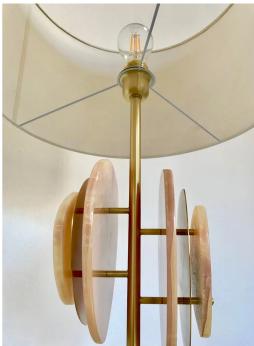

## This item is customizable in stones and finishes. Please use the Contact Us button with your requirements.

Cosulich interiors in collaboration with Atelier Terrai: Italian contemporary honey onyx and satin brass table Lamp called Satellite, entirely handcrafted in Italy. This organic modern design is inspired by nature, earth and water, with a combination of hand cut flat curved elements in stone and brass interspersed with dimensional spacing. The color of the stone accompanied by the gold metal ranges from tints of orange to tan yellow with crystalline white veins. This sculpture piece works as a stand alone lamp for a side table, functional and versatile for reading or ambience, or to add flair above a console, to enhance an entryway mirror or a bathroom. Customizations available upon request for stones and metal finishes.