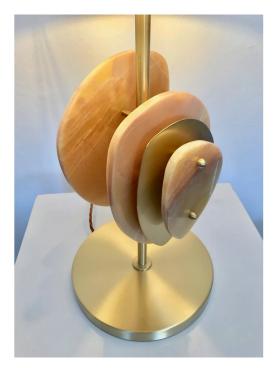

## This item is customizable in stones and finishes. Please use the Contact Us button with your requirements.

Cosulich interiors in collaboration with Atelier Terrai: Italian contemporary honey onyx and satin brass table Lamp called Satellite, entirely handcrafted in Italy. This organic modern design is inspired by nature, earth and water, with a combination of hand cut flat curved elements in stone and brass interspersed with dimensional spacing. The color of the stone accompanied by the gold metal ranges from tints of orange to tan yellow with crystalline white veins. This sculpture piece works as a stand alone lamp for a side table, functional and versatile for reading or ambience, or to add flair above a console, to enhance an entryway mirror or a bathroom. Customizations available upon request for stones and metal finishes.

DIMENSIONS: 31.5 In. H x 15.7 In. Dm 80 cm H x 39.9 cm Dm CREATOR: Atelier Terrai OF THE PERIOD: Contemporary PERIOD: New AVAILABILITY: 7-8 weeks

Shipping and Returns policy at cosulichinteriors.com.