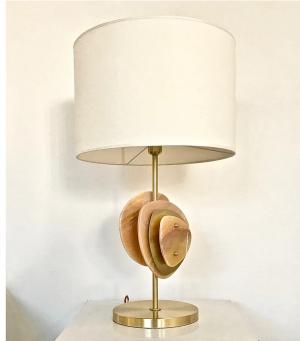

200 Lexington, Suite 509 New York, NY 10016 Phone: 646 293 6680 lex200@cosulichinteriors.com

Bespoke Italian Organic Modern Amber Onyx Satin Brass Satellite Table Lamp ATEL1

\$3,975.00

/ item

## This item is customizable in stones and finishes. Please use the Contact Us button with your requirements.

Cosulich interiors in collaboration with Atelier Terrai: Italian contemporary honey onyx and satin brass table Lamp called Satellite, entirely handcrafted in Italy. This organic modern design is inspired by nature, earth and water, with a combination of hand cut flat curved elements in stone and brass interspersed with dimensional spacing. The color of the stone accompanied by the gold metal ranges from tints of orange to tan yellow with crystalline white veins. This sculpture piece works as a stand alone lamp for a side table, functional and versatile for reading or ambience, or to add flair above a console, to enhance an entryway mirror or a bathroom. Customizations available upon request for stones and metal finishes.

DIMENSIONS: 31.5 In. H x 15.7 In. Dm 80 cm H x 39.9 cm Dm CREATOR: Atelier Terrai OF THE PERIOD: Contemporary PERIOD: New AVAILABILITY: 7-8 weeks

Shipping and Returns policy at cosulichinteriors.com.