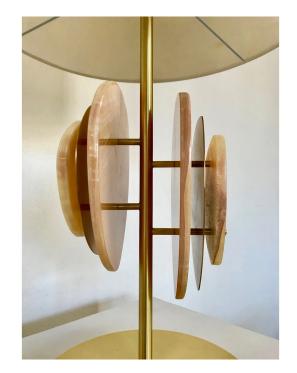

## This item is customizable in stones and finishes. Please use the Contact Us button with your requirements.

Cosulich interiors in collaboration with Atelier Terrai: Italian contemporary honey onyx and satin brass table Lamp called Satellite, entirely handcrafted in Italy. This organic modern design is inspired by nature, earth and water, with a combination of hand cut flat curved elements in stone and brass interspersed with dimensional spacing. The color of the stone accompanied by the gold metal ranges from tints of orange to tan yellow with crystalline white veins. This sculpture piece works as a stand alone lamp for a side table, functional and versatile for reading or ambience, or to add flair above a console, to enhance an entryway mirror or a bathroom. Customizations available upon request for stones and metal finishes.