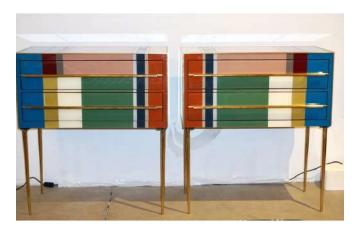

Contemporary customizable modern graphic pair of recycled geometric Pop design two-drawer bed side tables / nightstands, entirely handcrafted from reclaimed wood with a Piet Mondrian inspired abstract decor, the surrounds edged in brass are in colored glass: navy blue, aquamarine, moss green, cream white, gold, taupe gray, ochre, pink... They are raised on sleek stiletto brass legs with fronts enhanced by minimalist straight handles in brass of hexagonal shape. Depth of body structure is 13.5 in D

DIMENSIONS: H 31.89 in. x W 28.35 in. x D 14.57 in.

H 81 cm x W 72 cm x D 37 cm

CREATOR:

OF THE PERIOD:

Contemporary

CONDITION: New

AVAILABILITY: Now

Shipping and Returns policy at cosulichinteriors.com.