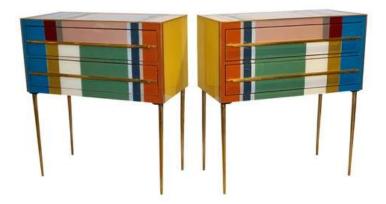

## Bespoke Italian Pair of Mondrian Style Blue Green Yellow Chests / End Tables 818PE

\$12,975.00

/ pair

This item is customizable in size, glass colors and finishes. Please use the Contact Us button with your requirements.

Contemporary customizable modern graphic pair of recycled geometric Pop design two-drawer bed side tables / nightstands, entirely handcrafted from reclaimed wood with a Piet Mondrian inspired abstract decor, the surrounds edged in brass are in colored glass: navy blue, aquamarine, moss green, cream white, gold, taupe gray, ochre, pink... They are raised on sleek stiletto brass legs with fronts enhanced by minimalist straight handles in brass of hexagonal shape. Depth of body structure is 13.5 in D

DIMENSIONS: H 31.89 in. x W 28.35 in. x D 14.57 in.

H 81 cm x W 72 cm x D 37 cm

CREATOR:

OF THE PERIOD:

Contemporary

CONDITION: New

AVAILABILITY: Now

Shipping and Returns policy at cosulichinteriors.com.