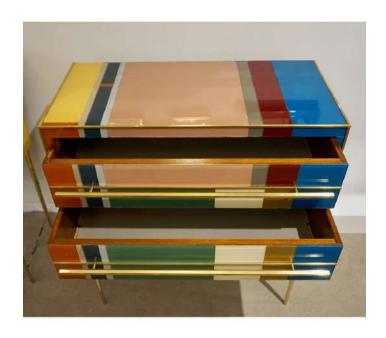

## Bespoke Italian Pair of Mondrian Style Blue Green Yellow Chests / End Tables 818PE

\$12,975.00

/ pair

This item is customizable in size, glass colors and finishes. Please use the Contact Us button with your requirements.

Contemporary customizable modern graphic pair of recycled geometric Pop design two-drawer bed side tables / nightstands, entirely handcrafted from reclaimed wood with a Piet Mondrian inspired abstract decor, the surrounds edged in brass are in colored glass: navy blue, aquamarine, moss green, cream white, gold, taupe gray, ochre, pink... They are raised on sleek stiletto brass legs with fronts enhanced by minimalist straight handles in brass of hexagonal shape. Depth of body structure is 13.5 in D

DIMENSIONS: H 31.89 in. x W 28.35 in. x D 14.57 in.

H 81 cm x W 72 cm x D 37 cm

CREATOR:

OF THE PERIOD:

Contemporary

CONDITION: New

AVAILABILITY: Now

Shipping and Returns policy at cosulichinteriors.com.