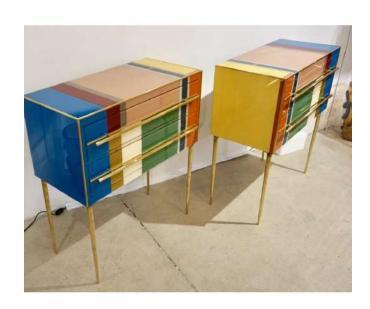

## Bespoke Italian Pair of Mondrian Style Blue Green Yellow Chests / End Tables 818PE

\$12,975.00

/ pair

This item is customizable in size, glass colors and finishes. Please use the Contact Us button with your requirements.

Contemporary customizable modern graphic pair of recycled geometric Pop design two-drawer bed side tables / nightstands, entirely handcrafted from reclaimed wood with a Piet Mondrian inspired abstract decor, the surrounds edged in brass are in colored glass: navy blue, aquamarine, moss green, cream white, gold, taupe gray, ochre, pink... They are raised on sleek stiletto brass legs with fronts enhanced by minimalist straight handles in brass of hexagonal shape. Depth of body structure is 13.5 in D

DIMENSIONS: H 31.89 in. x W 28.35 in. x D 14.57 in.

H 81 cm x W 72 cm x D 37 cm

CREATOR:

OF THE PERIOD:

Contemporary

CONDITION: New

AVAILABILITY: Now

Shipping and Returns policy at cosulichinteriors.com.