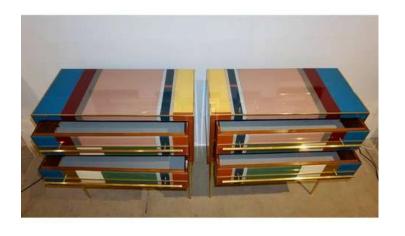

Contemporary customizable modern graphic pair of recycled geometric Pop design two-drawer bed side tables / nightstands, entirely handcrafted from reclaimed wood with a Piet Mondrian inspired abstract decor, the surrounds edged in brass are in colored glass: navy blue, aquamarine, moss green, cream white, gold, taupe gray, ochre, pink... They are raised on sleek stiletto brass legs with fronts enhanced by minimalist straight handles in brass of hexagonal shape. Depth of body structure is 13.5 in D

DIMENSIONS: H 31.89 in. x W 28.35 in. x D 14.57 in.

H 81 cm x W 72 cm x D 37 cm

CREATOR:

OF THE PERIOD:

Contemporary

CONDITION: New

AVAILABILITY: Now

Shipping and Returns policy at cosulichinteriors.com.