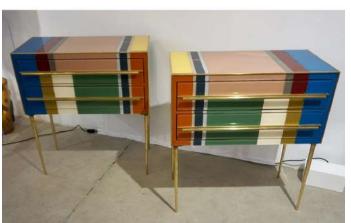

Contemporary customizable modern graphic pair of recycled geometric Pop design two-drawer bed side tables / nightstands, entirely handcrafted from reclaimed wood with a Piet Mondrian inspired abstract decor, the surrounds edged in brass are in colored glass: navy blue, aquamarine, moss green, cream white, gold, taupe gray, ochre, pink... They are raised on sleek stiletto brass legs with fronts enhanced by minimalist straight handles in brass of hexagonal shape. Depth of body structure is 13.5 in D

DIMENSIONS: H 31.89 in. x W 28.35 in. x D 14.57 in.

H 81 cm x W 72 cm x D 37 cm

CREATOR:

OF THE PERIOD:

Contemporary

CONDITION: New

AVAILABILITY: Now

Shipping and Returns policy at cosulichinteriors.com.