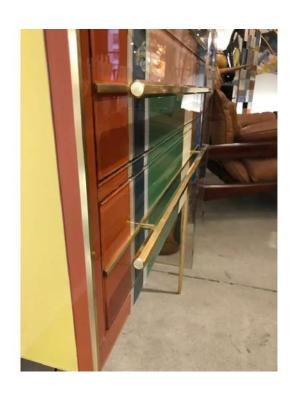

Contemporary customizable modern graphic pair of recycled geometric Pop design two-drawer bed side tables / nightstands, entirely handcrafted from reclaimed wood with a Piet Mondrian inspired abstract decor, the surrounds edged in brass are in colored glass: navy blue, aquamarine, moss green, cream white, gold, taupe gray, ochre, pink... They are raised on sleek stiletto brass legs with fronts enhanced by minimalist straight handles in brass of hexagonal shape. Depth of body structure is 13.5 in D