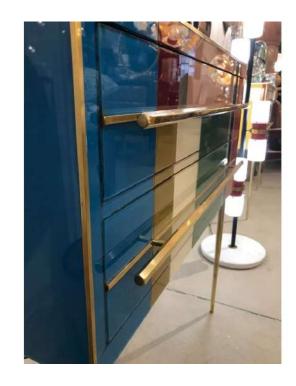

Contemporary customizable modern graphic pair of recycled geometric Pop design two-drawer bed side tables / nightstands, entirely handcrafted from reclaimed wood with a Piet Mondrian inspired abstract decor, the surrounds edged in brass are in colored glass: navy blue, aquamarine, moss green, cream white, gold, taupe gray, ochre, pink... They are raised on sleek stiletto brass legs with fronts enhanced by minimalist straight handles in brass of hexagonal shape. Depth of body structure is 13.5 in D