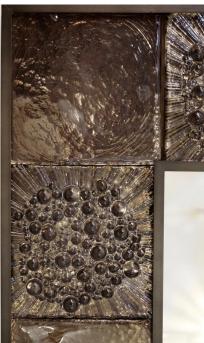

## This item is available for made-to-measure and customizable in color, size and finishes. Please use the Contact Us button with your requirements.

A contemporary customizable organic mirror with a sophisticated Industrial design, entirely handcrafted in Italy, a sculpture piece with exceptional craftsmanship and innovative production: the decorative frame, inset in dark pewter bronze finish borders, is composed of handmade bubble Murano glass squares in relief in a sunburst pattern interspersed with waterfall textured smoked amber tiles. The unusual and superb finish that reflects copper and bronze tints is created by a unique mirror reversed finish of the glass. Can be displayed horizontally or vertically. Measures: Width of frame 6.2 inches Mirror area: 23.3 x 35.25