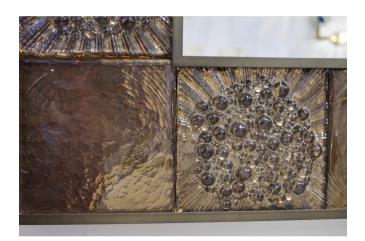

## This item is available for made-to-measure and customizable in color, size and finishes. Please use the Contact Us button with your requirements.

A contemporary customizable organic mirror with a sophisticated Industrial design, entirely handcrafted in Italy, a sculpture piece with exceptional craftsmanship and innovative production: the decorative frame, inset in dark pewter bronze finish borders, is composed of handmade bubble Murano glass squares in relief in a sunburst pattern interspersed with waterfall textured smoked amber tiles. The unusual and superb finish that reflects copper and bronze tints is created by a unique mirror reversed finish of the glass. Can be displayed horizontally or vertically. Measures: Width of frame 6.2 inches Mirror area: 23.3 x 35.25