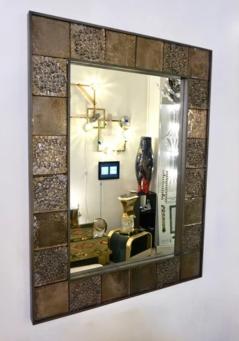

## Bespoke Italian Smoked Amber Mirrored Murano Glass Geometric Bronze Tile Mirror

890PE

## This item is available for made-to-measure and customizable in color, size and finishes. Please use the Contact Us button with your requirements.

A contemporary customizable organic mirror with a sophisticated Industrial design, entirely handcrafted in Italy, a sculpture piece with exceptional craftsmanship and innovative production: the decorative frame, inset in dark pewter bronze finish borders, is composed of handmade bubble Murano glass squares in relief in a sunburst pattern interspersed with waterfall textured smoked amber tiles. The unusual and superb finish that reflects copper and bronze tints is created by a unique mirror reversed finish of the glass. Can be displayed horizontally or vertically. Measures: Width of frame 6.2 inches Mirror area: 23.3 x 35.25