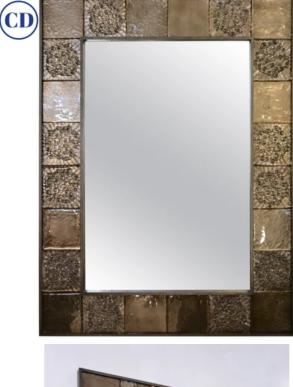

## Bespoke Italian Smoked Amber Mirrored Murano Glass Geometric Bronze Tile Mirror

890PE

## This item is available for made-to-measure and customizable in color, size and finishes. Please use the Contact Us button with your requirements.

A contemporary customizable organic mirror with a sophisticated Industrial design, entirely handcrafted in Italy, a sculpture piece with exceptional craftsmanship and innovative production: the decorative frame, inset in dark pewter bronze finish borders, is composed of handmade bubble Murano glass squares in relief in a sunburst pattern interspersed with waterfall textured smoked amber tiles. The unusual and superb finish that reflects copper and bronze tints is created by a unique mirror reversed finish of the glass. Can be displayed horizontally or vertically. Measures: Width of frame 6.2 inches Mirror area: 23.3 x 35.25

DIMENSIONS: 47.6 In. H x 35.75 In. W x 1.75 In. D 121 cm H x 91 cm W x 4.5 cm D

CREATOR: OF THE PERIOD: CONDITION: New AVAILABILITY: Now

Shipping and Returns policy at cosulichinteriors.com.