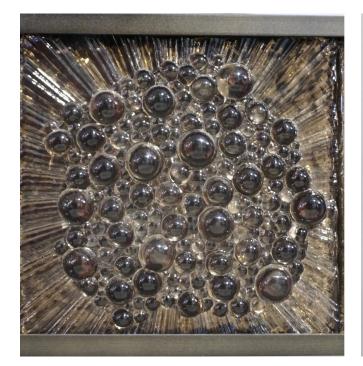

## This item is available for made-to-measure and customizable in color, size and finishes. Please use the Contact Us button with your requirements.

A contemporary customizable organic mirror with a sophisticated Industrial design, entirely handcrafted in Italy, a sculpture piece with exceptional craftsmanship and innovative production: the decorative frame, inset in dark pewter bronze finish borders, is composed of handmade bubble Murano glass squares in relief in a sunburst pattern interspersed with waterfall textured smoked amber tiles. The unusual and superb finish that reflects copper and bronze tints is created by a unique mirror reversed finish of the glass. Can be displayed horizontally or vertically. Measures: Width of frame 6.2 inches Mirror area: 23.3 x 35.25