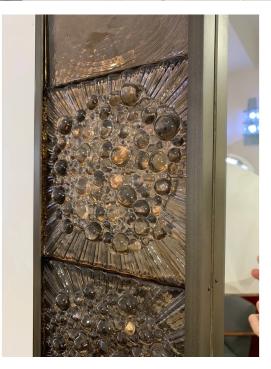

## This item is available for made-to-measure and customizable in color, size and finishes. Please use the Contact Us button with your requirements.

A contemporary customizable organic mirror with a sophisticated Industrial design, entirely handcrafted in Italy, a sculpture piece with exceptional craftsmanship and innovative production: the decorative frame, inset in dark pewter bronze finish borders, is composed of handmade bubble Murano glass squares in relief in a sunburst pattern interspersed with waterfall textured smoked amber tiles. The unusual and superb finish that reflects copper and bronze tints is created by a unique mirror reversed finish of the glass. Can be displayed horizontally or vertically. Measures: Width of frame 6.2 inches Mirror area: 23.3 x 35.25