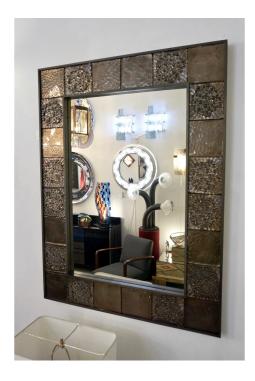

## Bespoke Italian Smoked Amber Mirrored Murano Glass Geometric Bronze Tile Mirror

890PE

## This item is available for made-to-measure and customizable in color, size and finishes. Please use the Contact Us button with your requirements.

A contemporary customizable organic mirror with a sophisticated Industrial design, entirely handcrafted in Italy, a sculpture piece with exceptional craftsmanship and innovative production: the decorative frame, inset in dark pewter bronze finish borders, is composed of handmade bubble Murano glass squares in relief in a sunburst pattern interspersed with waterfall textured smoked amber tiles. The unusual and superb finish that reflects copper and bronze tints is created by a unique mirror reversed finish of the glass. Can be displayed horizontally or vertically. Measures: Width of frame 6.2 inches Mirror area: 23.3 x 35.25

DIMENSIONS: 47.6 In. H x 35.75 In. W x 1.75 In. D 121 cm H x 91 cm W x 4.5 cm D

CREATOR: OF THE PERIOD: CONDITION: New AVAILABILITY: Now

Shipping and Returns policy at cosulichinteriors.com.