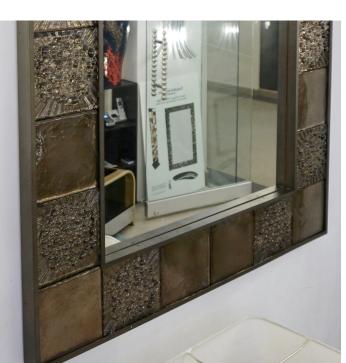

## Bespoke Italian Smoked Amber Mirrored Murano Glass Geometric Bronze Tile Mirror

890PE

## This item is available for made-to-measure and customizable in color, size and finishes. Please use the Contact Us button with your requirements.

A contemporary customizable organic mirror with a sophisticated Industrial design, entirely handcrafted in Italy, a sculpture piece with exceptional craftsmanship and innovative production: the decorative frame, inset in dark pewter bronze finish borders, is composed of handmade bubble Murano glass squares in relief in a sunburst pattern interspersed with waterfall textured smoked amber tiles. The unusual and superb finish that reflects copper and bronze tints is created by a unique mirror reversed finish of the glass. Can be displayed horizontally or vertically. Measures: Width of frame 6.2 inches Mirror area: 23.3 x 35.25