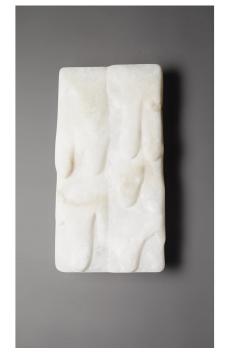

## Bespoke Minimalist Italian Neoclassical Drop Decor White Alabaster Modern Sconce

ATEW2

\$7,980.00

/ pair

This item is customizable in stones. Please use the Contact Us button with your requirements.

Cosulich interiors in collaboration with Atelier Terrai: Italian contemporary sexy wall light, part of the Evolution collection, entirely handcrafted in Italy, in true Alabaster with an elegant finish, this particular design inspired by Surrealism.

The Evolution organic modern design speaks about nature, earth and water, with a combination of contrasting elements, like the dripping melting decor designed to create an optical illusion in the solid stone. Much more than just a sconce, it is an artistic sculpture on its own while its use is functional and versatile, to add a Grand Tour flair to a room or above a console, to enhance an entryway mirror or a bathroom.