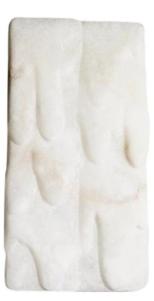

## Bespoke Minimalist Italian Neoclassical Drop Decor White Alabaster Modern Sconce

ATEW2

\$7,980.00

/ pair

This item is customizable in stones. Please use the Contact Us button with your requirements.

Cosulich interiors in collaboration with Atelier Terrai: Italian contemporary sexy wall light, part of the Evolution collection, entirely handcrafted in Italy, in true Alabaster with an elegant finish, this particular design inspired by Surrealism.

The Evolution organic modern design speaks about nature, earth and water, with a combination of contrasting elements, like the dripping melting decor designed to create an optical illusion in the solid stone. Much more than just a sconce, it is an artistic sculpture on its own while its use is functional and versatile, to add a Grand Tour flair to a room or above a console, to enhance an entryway mirror or a bathroom.