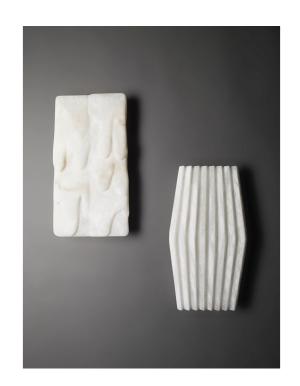

## Bespoke Minimalist Italian Neoclassical Drop Decor White Alabaster Modern Sconce

ATEW2

\$7,980.00

/ pair

This item is customizable in stones. Please use the Contact Us button with your requirements.

Cosulich interiors in collaboration with Atelier Terrai: Italian contemporary sexy wall light, part of the Evolution collection, entirely handcrafted in Italy, in true Alabaster with an elegant finish, this particular design inspired by Surrealism.

The Evolution organic modern design speaks about nature, earth and water, with a combination of contrasting elements, like the dripping melting decor designed to create an optical illusion in the solid stone. Much more than just a sconce, it is an artistic sculpture on its own while its use is functional and versatile, to add a Grand Tour flair to a room or above a console, to enhance an entryway mirror or a bathroom.