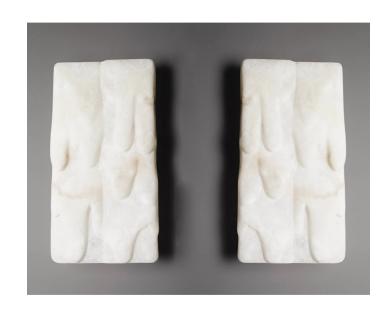

## Bespoke Minimalist Italian Neoclassical Drop Decor White Alabaster Modern Sconce

ATEW2

\$7,980.00

/ pair

This item is customizable in stones. Please use the Contact Us button with your requirements.

Cosulich interiors in collaboration with Atelier Terrai: Italian contemporary sexy wall light, part of the Evolution collection, entirely handcrafted in Italy, in true Alabaster with an elegant finish, this particular design inspired by Surrealism.

The Evolution organic modern design speaks about nature, earth and water, with a combination of contrasting elements, like the dripping melting decor designed to create an optical illusion in the solid stone. Much more than just a sconce, it is an artistic sculpture on its own while its use is functional and versatile, to add a Grand Tour flair to a room or above a console, to enhance an entryway mirror or a bathroom.

DIMENSIONS: 15.7 In. H x 7.8 In. W x 2.8 In. D

40 cm H x 20 cm W x 7.1 cm D

CREATOR: Atelier Terrai

OF THE

Contemporary

PERIOD:

CONDITION: New AVAILABILITY: 8-9 weeks

Shipping and Returns policy at cosulichinteriors.com.