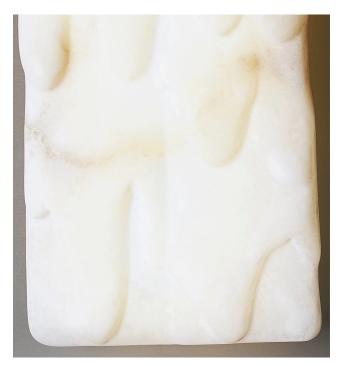

## Bespoke Minimalist Italian Neoclassical Drop Decor White Alabaster Modern Sconce

ATEW2

\$7,980.00

/ pair

This item is customizable in stones. Please use the Contact Us button with your requirements.

Cosulich interiors in collaboration with Atelier Terrai: Italian contemporary sexy wall light, part of the Evolution collection, entirely handcrafted in Italy, in true Alabaster with an elegant finish, this particular design inspired by Surrealism.

The Evolution organic modern design speaks about nature, earth and water, with a combination of contrasting elements, like the dripping melting decor designed to create an optical illusion in the solid stone. Much more than just a sconce, it is an artistic sculpture on its own while its use is functional and versatile, to add a Grand Tour flair to a room or above a console, to enhance an entryway mirror or a bathroom.