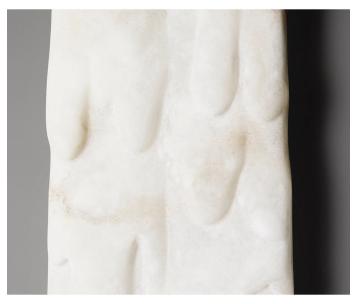

## Bespoke Minimalist Italian Neoclassical Drop Decor White Alabaster Modern Sconce

ATEW2

\$7,980.00

/ pair

This item is customizable in stones. Please use the Contact Us button with your requirements.

Cosulich interiors in collaboration with Atelier Terrai: Italian contemporary sexy wall light, part of the Evolution collection, entirely handcrafted in Italy, in true Alabaster with an elegant finish, this particular design inspired by Surrealism.

The Evolution organic modern design speaks about nature, earth and water, with a combination of contrasting elements, like the dripping melting decor designed to create an optical illusion in the solid stone. Much more than just a sconce, it is an artistic sculpture on its own while its use is functional and versatile, to add a Grand Tour flair to a room or above a console, to enhance an entryway mirror or a bathroom.