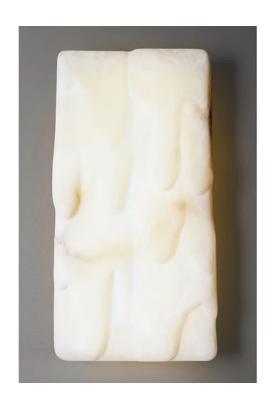

## Bespoke Minimalist Italian Neoclassical Drop Decor White Alabaster Modern Sconce

ATEW2

\$7,980.00

/ pair

This item is customizable in stones. Please use the Contact Us button with your requirements.

Cosulich interiors in collaboration with Atelier Terrai: Italian contemporary sexy wall light, part of the Evolution collection, entirely handcrafted in Italy, in true Alabaster with an elegant finish, this particular design inspired by Surrealism.

The Evolution organic modern design speaks about nature, earth and water, with a combination of contrasting elements, like the dripping melting decor designed to create an optical illusion in the solid stone. Much more than just a sconce, it is an artistic sculpture on its own while its use is functional and versatile, to add a Grand Tour flair to a room or above a console, to enhance an entryway mirror or a bathroom.