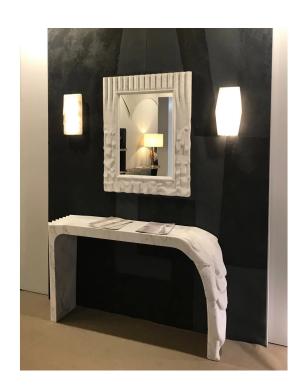

The Evolution organic modern design speaks about nature, earth and water, with a combination of contrasting elements, like the dripping melting decor designed to create an optical illusion in the solid stone. Much more than just a sconce, it is an artistic sculpture on its own while its use is functional and versatile, to add a Grand Tour flair to a room or above a console, to enhance an entryway mirror or a bathroom.

Part of the Atelier Terrai Evolution Series: a mirror ATEM1, a console ATEC1, and geometric wall lights ATEW1. Customizations available upon request for stone: Alabaster and onyx and for metal finishes.