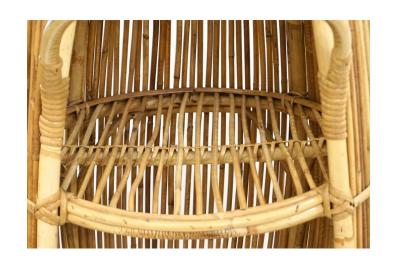

## \$1,900.00

/ item

This vintage Italian barrel shape bar cart on brass casters, in excellent condition, by the Company Bonacina, is handcrafted in natural rattan from the Far East, the interior fitted with a middle shelf and 7 bottle holders. The ease of pulling this bar trolley makes it an ideal piece for indoor and outdoor. Bonacina is an Italian Company created in 1889 in the area north of Milan called Brianza, specialized in manufacturing cane and rattan furniture, in the limelight in the 1950s for its collaboration with Franco Albini. Bonacina still operating today is distinguished for high-quality workmanship and innovation in outdoor materials.

The interior top shelf is 16.5 inches in diameter and the opening is 11 inches wide.

DIMENSIONS: H 36 in. x W 20 in. x D 21 in.

H 91.44 cm x W 50.8 cm x D 53.34 cm

CREATOR: Bonacina

OF THE

1950s PERIOD:

CONDITION: Excellent **AVAILABILITY:** Now