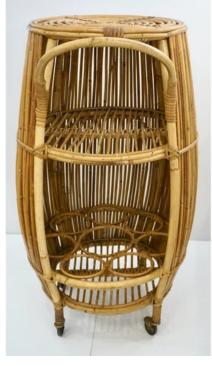

## \$1,900.00

/ item

This vintage Italian barrel shape bar cart on brass casters, in excellent condition, by the Company Bonacina, is handcrafted in natural rattan from the Far East, the interior fitted with a middle shelf and 7 bottle holders. The ease of pulling this bar trolley makes it an ideal piece for indoor and outdoor. Bonacina is an Italian Company created in 1889 in the area north of Milan called Brianza, specialized in manufacturing cane and rattan furniture, in the limelight in the 1950s for its collaboration with Franco Albini. Bonacina still operating today is distinguished for high-quality workmanship and innovation in outdoor materials.

The interior top shelf is 16.5 inches in diameter and the opening is 11 inches wide.

DIMENSIONS: H 36 in. x W 20 in. x D 21 in.

H 91.44 cm x W 50.8 cm x D 53.34 cm

CREATOR: Bonacina

OF THE

1950s PERIOD:

CONDITION: Excellent **AVAILABILITY:** Now