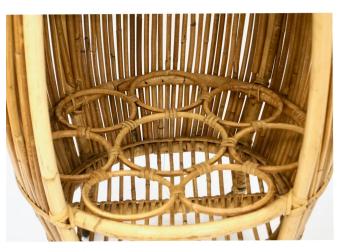

## \$1,900.00

/ item

This vintage Italian barrel shape bar cart on brass casters, in excellent condition, by the Company Bonacina, is handcrafted in natural rattan from the Far East, the interior fitted with a middle shelf and 7 bottle holders. The ease of pulling this bar trolley makes it an ideal piece for indoor and outdoor. Bonacina is an Italian Company created in 1889 in the area north of Milan called Brianza, specialized in manufacturing cane and rattan furniture, in the limelight in the 1950s for its collaboration with Franco Albini. Bonacina still operating today is distinguished for high-quality workmanship and innovation in outdoor materials.

The interior top shelf is 16.5 inches in diameter and the opening is 11 inches wide.

DIMENSIONS: H 36 in. x W 20 in. x D 21 in.

H 91.44 cm x W 50.8 cm x D 53.34 cm

CREATOR: Bonacina

OF THE

1950s PERIOD:

CONDITION: Excellent **AVAILABILITY:** Now