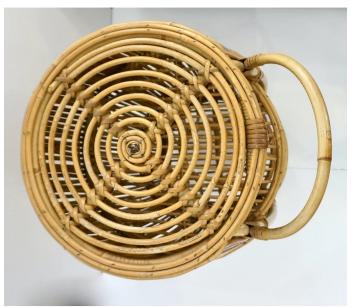

## \$1,900.00

/ item

This vintage Italian barrel shape bar cart on brass casters, in excellent condition, by the Company Bonacina, is handcrafted in natural rattan from the Far East, the interior fitted with a middle shelf and 7 bottle holders. The ease of pulling this bar trolley makes it an ideal piece for indoor and outdoor. Bonacina is an Italian Company created in 1889 in the area north of Milan called Brianza, specialized in manufacturing cane and rattan furniture, in the limelight in the 1950s for its collaboration with Franco Albini. Bonacina still operating today is distinguished for high-quality workmanship and innovation in outdoor materials.

The interior top shelf is 16.5 inches in diameter and the opening is 11 inches wide.

DIMENSIONS: H 36 in. x W 20 in. x D 21 in.

H 91.44 cm x W 50.8 cm x D 53.34 cm

CREATOR: Bonacina

OF THE

1950s PERIOD:

CONDITION: Excellent **AVAILABILITY:** Now