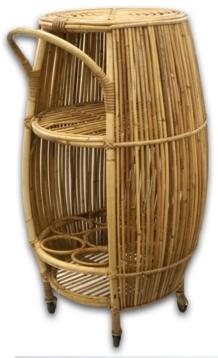

## Bonacina 1950 Italian Mid-Century Modern Natural Rattan Cylindrical Bar **Trolley**

812PD

## \$1,900.00

/ item

This vintage Italian barrel shape bar cart on brass casters, in excellent condition, by the Company Bonacina, is handcrafted in natural rattan from the Far East, the interior fitted with a middle shelf and 7 bottle holders. The ease of pulling this bar trolley makes it an ideal piece for indoor and outdoor. Bonacina is an Italian Company created in 1889 in the area north of Milan called Brianza, specialized in manufacturing cane and rattan furniture, in the limelight in the 1950s for its collaboration with Franco Albini. Bonacina still operating today is distinguished for high-quality workmanship and innovation in outdoor materials.

The interior top shelf is 16.5 inches in diameter and the opening is 11 inches wide.

DIMENSIONS: H 36 in. x W 20 in. x D 21 in.

H 91.44 cm x W 50.8 cm x D 53.34 cm

CREATOR: Bonacina

OF THE

1950s PERIOD:

CONDITION: Excellent **AVAILABILITY:** Now