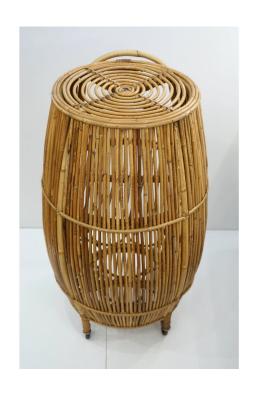

## Bonacina 1950 Italian Mid-Century Modern Natural Rattan Cylindrical Bar **Trolley**

812PD

## \$1,900.00

/ item

This vintage Italian barrel shape bar cart on brass casters, in excellent condition, by the Company Bonacina, is handcrafted in natural rattan from the Far East, the interior fitted with a middle shelf and 7 bottle holders. The ease of pulling this bar trolley makes it an ideal piece for indoor and outdoor. Bonacina is an Italian Company created in 1889 in the area north of Milan called Brianza, specialized in manufacturing cane and rattan furniture, in the limelight in the 1950s for its collaboration with Franco Albini. Bonacina still operating today is distinguished for high-quality workmanship and innovation in outdoor materials.

The interior top shelf is 16.5 inches in diameter and the opening is 11 inches wide.

DIMENSIONS: H 36 in. x W 20 in. x D 21 in.

H 91.44 cm x W 50.8 cm x D 53.34 cm

CREATOR: Bonacina

OF THE

1950s PERIOD:

CONDITION: Excellent **AVAILABILITY:** Now