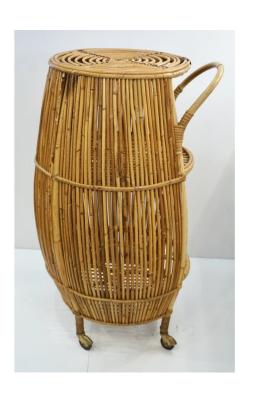

## Bonacina 1950 Italian Mid-Century Modern Natural Rattan Cylindrical Bar **Trolley**

812PD

## \$1,900.00

/ item

This vintage Italian barrel shape bar cart on brass casters, in excellent condition, by the Company Bonacina, is handcrafted in natural rattan from the Far East, the interior fitted with a middle shelf and 7 bottle holders. The ease of pulling this bar trolley makes it an ideal piece for indoor and outdoor. Bonacina is an Italian Company created in 1889 in the area north of Milan called Brianza, specialized in manufacturing cane and rattan furniture, in the limelight in the 1950s for its collaboration with Franco Albini. Bonacina still operating today is distinguished for high-quality workmanship and innovation in outdoor materials.

The interior top shelf is 16.5 inches in diameter and the opening is 11 inches wide.

DIMENSIONS: H 36 in. x W 20 in. x D 21 in.

H 91.44 cm x W 50.8 cm x D 53.34 cm

CREATOR: Bonacina

OF THE

1950s PERIOD:

CONDITION: Excellent **AVAILABILITY:** Now