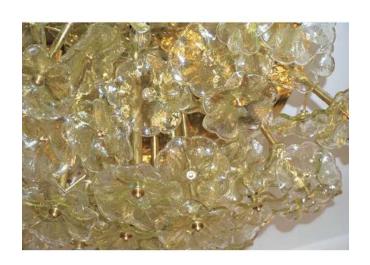

## 1970s Italian Buttercup Yellow Murano Glass Flower Brass Chandelier/Flush Mount

807PC

\$11,200.00

/ item

1970s Italian one-of-a-kind amber yellow Murano glass flower chandelier, organic modern design entirely handcrafted in Italy, the round convex structure in brass that can be mounted nearly flush is artistically and uniquely decorated with a cluster of flowers on brass stems, each individually blown in Murano glass of a rare buttermilk yellow tint.

DIMENSIONS: 40 in. H x 44 in. Diameter

102 cm H x 112 cm Diameter

CREATOR: Venini

OF THE

PERIOD:

1950s

CONDITION:

Excellent, wear consistent with age and