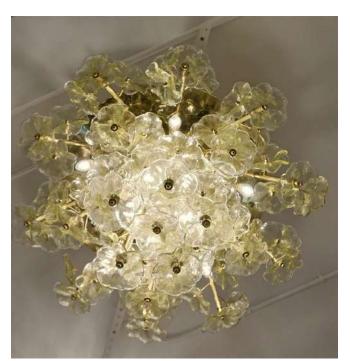

## 1970s Italian Buttercup Yellow Murano Glass Flower Brass Chandelier/Flush Mount

807PC

\$11,200.00

/ item

1970s Italian one-of-a-kind amber yellow Murano glass flower chandelier, organic modern design entirely handcrafted in Italy, the round convex structure in brass that can be mounted nearly flush is artistically and uniquely decorated with a cluster of flowers on brass stems, each individually blown in Murano glass of a rare buttermilk yellow tint.

DIMENSIONS: 40 in. H x 44 in. Diameter

102 cm H x 112 cm Diameter

CREATOR: Venini

OF THE

PERIOD:

1950s

CONDITION:

Excellent, wear consistent with age and