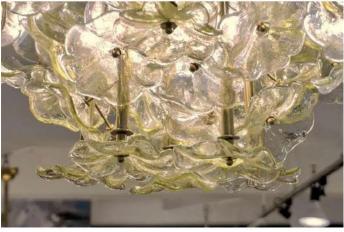

## 1970s Italian Buttercup Yellow Murano Glass Flower Brass Chandelier/Flush Mount

807PC

\$11,200.00

/ item

1970s Italian one-of-a-kind amber yellow Murano glass flower chandelier, organic modern design entirely handcrafted in Italy, the round convex structure in brass that can be mounted nearly flush is artistically and uniquely decorated with a cluster of flowers on brass stems, each individually blown in Murano glass of a rare buttermilk yellow tint.

DIMENSIONS: 40 in. H x 44 in. Diameter

102 cm H x 112 cm Diameter

CREATOR: Venini

OF THE

PERIOD:

1950s

CONDITION:

Excellent, wear consistent with age and