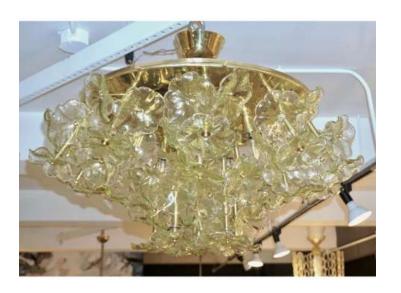

## 1970s Italian Buttercup Yellow Murano Glass Flower Brass Chandelier/Flush Mount

807PC

\$11,200.00

/ item

1970s Italian one-of-a-kind amber yellow Murano glass flower chandelier, organic modern design entirely handcrafted in Italy, the round convex structure in brass that can be mounted nearly flush is artistically and uniquely decorated with a cluster of flowers on brass stems, each individually blown in Murano glass of a rare buttermilk yellow tint.

DIMENSIONS: 40 in. H x 44 in. Diameter

102 cm H x 112 cm Diameter

CREATOR: Venini

OF THE

PERIOD:

1950s

CONDITION:

Excellent, wear consistent with age and