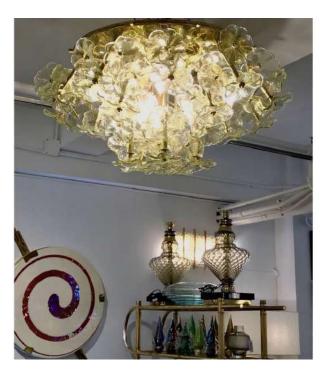

## 1970s Italian Buttercup Yellow Murano Glass Flower Brass Chandelier/Flush Mount

807PC

\$11,200.00

/ item

1970s Italian one-of-a-kind amber yellow Murano glass flower chandelier, organic modern design entirely handcrafted in Italy, the round convex structure in brass that can be mounted nearly flush is artistically and uniquely decorated with a cluster of flowers on brass stems, each individually blown in Murano glass of a rare buttermilk yellow tint.

DIMENSIONS: 40 in. H x 44 in. Diameter

102 cm H x 112 cm Diameter

CREATOR: Venini

OF THE

PERIOD:

1950s

CONDITION:

Excellent, wear consistent with age and