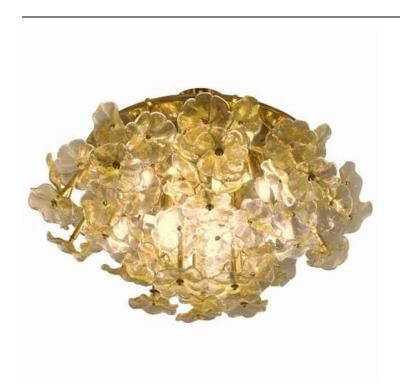

## 1970s Italian Buttercup Yellow Murano Glass Flower Brass Chandelier/Flush Mount

807PC

\$11,200.00

/ item

1970s Italian one-of-a-kind amber yellow Murano glass flower chandelier, organic modern design entirely handcrafted in Italy, the round convex structure in brass that can be mounted nearly flush is artistically and uniquely decorated with a cluster of flowers on brass stems, each individually blown in Murano glass of a rare buttermilk yellow tint.

DIMENSIONS: 40 in. H x 44 in. Diameter

102 cm H x 112 cm Diameter

CREATOR: Venini

OF THE

PERIOD:

1950s

CONDITION:

Excellent, wear consistent with age and