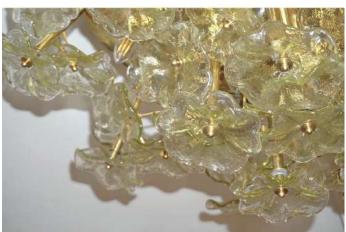

## 1970s Italian Buttercup Yellow Murano Glass Flower Brass Chandelier/Flush Mount

807PC

\$11,200.00

/ item

1970s Italian one-of-a-kind amber yellow Murano glass flower chandelier, organic modern design entirely handcrafted in Italy, the round convex structure in brass that can be mounted nearly flush is artistically and uniquely decorated with a cluster of flowers on brass stems, each individually blown in Murano glass of a rare buttermilk yellow tint.

DIMENSIONS: 40 in. H x 44 in. Diameter

102 cm H x 112 cm Diameter

CREATOR: Venini

OF THE

PERIOD:

1950s

CONDITION:

Excellent, wear consistent with age and