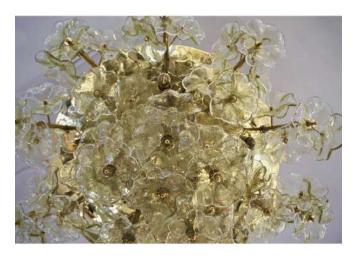

## 1970s Italian Buttercup Yellow Murano Glass Flower Brass Chandelier/Flush Mount

807PC

\$11,200.00

/ item

1970s Italian one-of-a-kind amber yellow Murano glass flower chandelier, organic modern design entirely handcrafted in Italy, the round convex structure in brass that can be mounted nearly flush is artistically and uniquely decorated with a cluster of flowers on brass stems, each individually blown in Murano glass of a rare buttermilk yellow tint.

DIMENSIONS: 40 in. H x 44 in. Diameter

102 cm H x 112 cm Diameter

CREATOR: Venini

OF THE

PERIOD:

1950s

CONDITION:

Excellent, wear consistent with age and