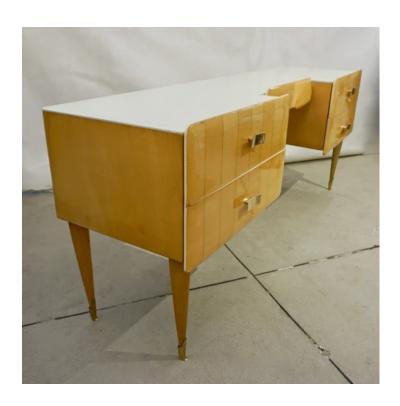

## 1950s Pier Luigi Colli Vintage Italian Design Cream & Honey Ashwood Modern Desk

522PL

\$7,650.00

/ item

A very elegant vintage Italian 5-drawer desk in ashwood designed by Pier Luigi Colli (Torino), quality details of execution with curved edge drawer fronts decorated in clear straw and darker light brown veneers with inlaid lines to create a decorative pattern. This piece is highlighted and made functional by an ivory glass top to match the white cream lacquered interior of the drawers, and also finished at the back so that it can be displayed away from the walls or in the middle of a room, with a veneered middle recess for comfortable seating. Every tapered leg has a shaped brass boot. Original concave brass handles. Great also as a vanity desk or a console.

DIMENSIONS: 28.5 In. H x 71 In. W x 18.25 In. D

72.4 cm H x 180.3 cm W x 46.4 cm D

CREATOR: Pier Luigi Colli

OF THE PERIOD: 1950s

CONDITION: Wear consistent with age and use

**AVAILABILITY:** Now

Shipping and Returns policy at cosulichinteriors.com.