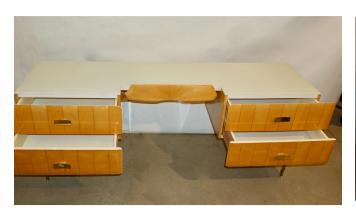

## 1950s Pier Luigi Colli Vintage Italian Design Cream & Honey Ashwood Modern Desk

522PL

\$7,650.00

/ item

A very elegant vintage Italian 5-drawer desk in ashwood designed by Pier Luigi Colli (Torino), quality details of execution with curved edge drawer fronts decorated in clear straw and darker light brown veneers with inlaid lines to create a decorative pattern. This piece is highlighted and made functional by an ivory glass top to match the white cream lacquered interior of the drawers, and also finished at the back so that it can be displayed away from the walls or in the middle of a room, with a veneered middle recess for comfortable seating. Every tapered leg has a shaped brass boot. Original concave brass handles. Great also as a vanity desk or a console.

DIMENSIONS: 28.5 In. H x 71 In. W x 18.25 In. D

72.4 cm H x 180.3 cm W x 46.4 cm D

CREATOR: Pier Luigi Colli

OF THE PERIOD: 1950s

CONDITION: Wear consistent with age and use

**AVAILABILITY:** Now

Shipping and Returns policy at cosulichinteriors.com.