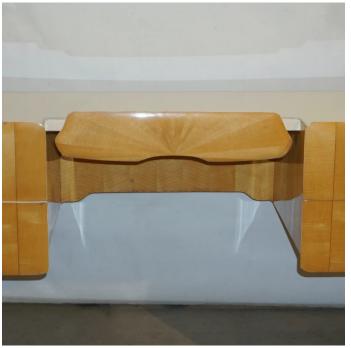

## 1950s Pier Luigi Colli Vintage Italian Design Cream & Honey Ashwood Modern Desk

522PL

\$7,650.00

/ item

A very elegant vintage Italian 5-drawer desk in ashwood designed by Pier Luigi Colli (Torino), quality details of execution with curved edge drawer fronts decorated in clear straw and darker light brown veneers with inlaid lines to create a decorative pattern. This piece is highlighted and made functional by an ivory glass top to match the white cream lacquered interior of the drawers, and also finished at the back so that it can be displayed away from the walls or in the middle of a room, with a veneered middle recess for comfortable seating. Every tapered leg has a shaped brass boot. Original concave brass handles. Great also as a vanity desk or a console.