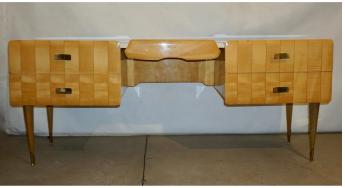

## 1950s Pier Luigi Colli Vintage Italian Design Cream & Honey Ashwood Modern Desk

522PL

\$7,650.00

/ item

A very elegant vintage Italian 5-drawer desk in ashwood designed by Pier Luigi Colli (Torino), quality details of execution with curved edge drawer fronts decorated in clear straw and darker light brown veneers with inlaid lines to create a decorative pattern. This piece is highlighted and made functional by an ivory glass top to match the white cream lacquered interior of the drawers, and also finished at the back so that it can be displayed away from the walls or in the middle of a room, with a veneered middle recess for comfortable seating. Every tapered leg has a shaped brass boot. Original concave brass handles. Great also as a vanity desk or a console.

DIMENSIONS: 28.5 In. H x 71 In. W x 18.25 In. D

72.4 cm H x 180.3 cm W x 46.4 cm D

CREATOR: Pier Luigi Colli

OF THE PERIOD: 1950s

CONDITION: Wear consistent with age and use

**AVAILABILITY:** Now

Shipping and Returns policy at cosulichinteriors.com.