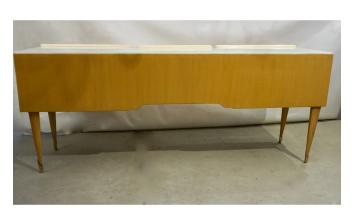

## 1950s Pier Luigi Colli Vintage Italian Design Cream & Honey Ashwood Modern Desk

522PL

\$7,650.00

/ item

A very elegant vintage Italian 5-drawer desk in ashwood designed by Pier Luigi Colli (Torino), quality details of execution with curved edge drawer fronts decorated in clear straw and darker light brown veneers with inlaid lines to create a decorative pattern. This piece is highlighted and made functional by an ivory glass top to match the white cream lacquered interior of the drawers, and also finished at the back so that it can be displayed away from the walls or in the middle of a room, with a veneered middle recess for comfortable seating. Every tapered leg has a shaped brass boot. Original concave brass handles. Great also as a vanity desk or a console.

DIMENSIONS: 28.5 In. H x 71 In. W x 18.25 In. D

72.4 cm H x 180.3 cm W x 46.4 cm D

CREATOR: Pier Luigi Colli

OF THE PERIOD: 1950s

CONDITION: Wear consistent with age and use

**AVAILABILITY:** Now

Shipping and Returns policy at cosulichinteriors.com.