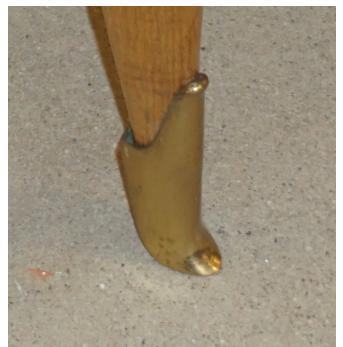

## 1950s Pier Luigi Colli Vintage Italian Design Cream & Honey Ashwood Modern Desk

522PL

\$7,650.00

/ item

A very elegant vintage Italian 5-drawer desk in ashwood designed by Pier Luigi Colli (Torino), quality details of execution with curved edge drawer fronts decorated in clear straw and darker light brown veneers with inlaid lines to create a decorative pattern. This piece is highlighted and made functional by an ivory glass top to match the white cream lacquered interior of the drawers, and also finished at the back so that it can be displayed away from the walls or in the middle of a room, with a veneered middle recess for comfortable seating. Every tapered leg has a shaped brass boot. Original concave brass handles. Great also as a vanity desk or a console.