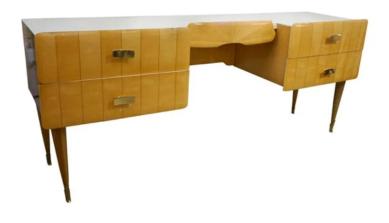

## 1950s Pier Luigi Colli Vintage Italian Design Cream & Honey Ashwood Modern Desk

522PL

\$7,650.00

/ item

A very elegant vintage Italian 5-drawer desk in ashwood designed by Pier Luigi Colli (Torino), quality details of execution with curved edge drawer fronts decorated in clear straw and darker light brown veneers with inlaid lines to create a decorative pattern. This piece is highlighted and made functional by an ivory glass top to match the white cream lacquered interior of the drawers, and also finished at the back so that it can be displayed away from the walls or in the middle of a room, with a veneered middle recess for comfortable seating. Every tapered leg has a shaped brass boot. Original concave brass handles. Great also as a vanity desk or a console.

DIMENSIONS: 28.5 In. H x 71 In. W x 18.25 In. D

72.4 cm H x 180.3 cm W x 46.4 cm D

CREATOR: Pier Luigi Colli

OF THE PERIOD: 1950s

CONDITION: Wear consistent with age and use

**AVAILABILITY:** Now

Shipping and Returns policy at cosulichinteriors.com.