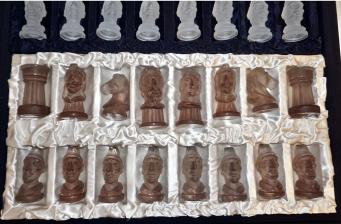

## \$2,500.00

/ set

A one-of-a-kind vintage Bohemian chess game of modern design, the detailed figurative chess pieces are molded in Bohemian crystal with frosted white color and a unique copper smoked tint, the set is boxed in its original blue fabric wooden case, the glass board with grey and blue squares slides in its apposite space for functionality. Three chess pieces bearing inconspicuous marks in the glass as per images.

A rare collector game. Two pieces bearing original paper labels.

Height of king: 3.25 inches x 1.4 inches Diameter

Height of pawn: 2.75 inches x 1.24 inches Diameter

DIMENSIONS: 3.t In. H x 18.75 In. W x 18.5 In. D 9 cm H x 47.6 cm W x 47 cm D CREATOR: Bohemia Crystal OF THE 1960s PERIOD: 1960s CONDITION: Good, wear consistent with age and use AVAILABILITY: Now