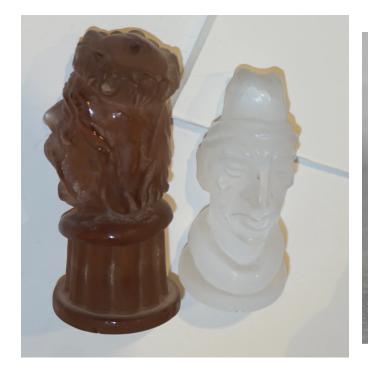

## \$2,500.00

/ set

A one-of-a-kind vintage Bohemian chess game of modern design, the detailed figurative chess pieces are molded in Bohemian crystal with frosted white color and a unique copper smoked tint, the set is boxed in its original blue fabric wooden case, the glass board with grey and blue squares slides in its apposite space for functionality. Three chess pieces bearing inconspicuous marks in the glass as per images.

A rare collector game. Two pieces bearing original paper labels.

Height of king: 3.25 inches x 1.4 inches Diameter

Height of pawn: 2.75 inches x 1.24 inches Diameter

DIMENSIONS: 3.t In. H x 18.75 In. W x 18.5 In. D 9 cm H x 47.6 cm W x 47 cm D CREATOR: Bohemia Crystal OF THE 1960s PERIOD: 1960s CONDITION: Good, wear consistent with age and use AVAILABILITY: Now