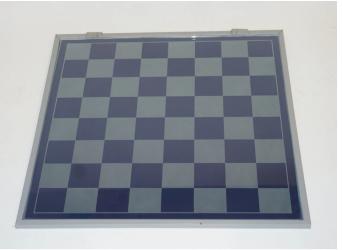

## \$2,500.00

/ set

A one-of-a-kind vintage Bohemian chess game of modern design, the detailed figurative chess pieces are molded in Bohemian crystal with frosted white color and a unique copper smoked tint, the set is boxed in its original blue fabric wooden case, the glass board with grey and blue squares slides in its apposite space for functionality. Three chess pieces bearing inconspicuous marks in the glass as per images.