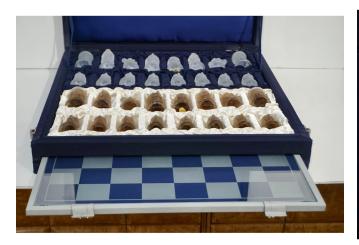

## \$2,500.00

/ set

A one-of-a-kind vintage Bohemian chess game of modern design, the detailed figurative chess pieces are molded in Bohemian crystal with frosted white color and a unique copper smoked tint, the set is boxed in its original blue fabric wooden case, the glass board with grey and blue squares slides in its apposite space for functionality. Three chess pieces bearing inconspicuous marks in the glass as per images.

A rare collector game. Two pieces bearing original paper labels.

Height of king: 3.25 inches x 1.4 inches Diameter

Height of pawn: 2.75 inches x 1.24 inches Diameter

DIMENSIONS: 3.t In. H x 18.75 In. W x 18.5 In. D 9 cm H x 47.6 cm W x 47 cm D CREATOR: Bohemia Crystal OF THE 1960s PERIOD: 1960s CONDITION: Good, wear consistent with age and use AVAILABILITY: Now