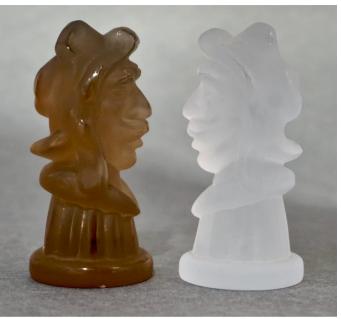

## \$2,500.00

/ set

A one-of-a-kind vintage Bohemian chess game of modern design, the detailed figurative chess pieces are molded in Bohemian crystal with frosted white color and a unique copper smoked tint, the set is boxed in its original blue fabric wooden case, the glass board with grey and blue squares slides in its apposite space for functionality. Three chess pieces bearing inconspicuous marks in the glass as per images.

A rare collector game. Two pieces bearing original paper labels.

Height of king: 3.25 inches x 1.4 inches Diameter

Height of pawn: 2.75 inches x 1.24 inches Diameter

DIMENSIONS: 3.t In. H x 18.75 In. W x 18.5 In. D 9 cm H x 47.6 cm W x 47 cm D CREATOR: Bohemia Crystal OF THE 1960s PERIOD: 1960s CONDITION: Good, wear consistent with age and use AVAILABILITY: Now