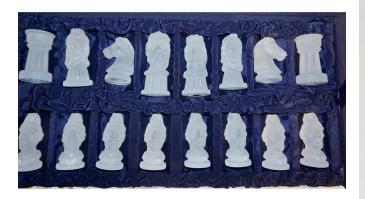

## 1960s Vintage White & Bronze Color Bohemia Glass Czech Chess Set in Blue Box

701PA

## \$2,500.00

/ set

A one-of-a-kind vintage Bohemian chess game of modern design, the detailed figurative chess pieces are molded in Bohemian crystal with frosted white color and a unique copper smoked tint, the set is boxed in its original blue fabric wooden case, the glass board with grey and blue squares slides in its apposite space for functionality. Three chess pieces bearing inconspicuous marks in the glass as per images.

A rare collector game. Two pieces bearing original paper labels.

Height of king: 3.25 inches x 1.4 inches Diameter

Height of pawn: 2.75 inches x 1.24 inches Diameter

DIMENSIONS: 3.t In. H x 18.75 In. W x 18.5 In. D 9 cm H x 47.6 cm W x 47 cm D CREATOR: Bohemia Crystal OF THE 1960s PERIOD: 1960s CONDITION: Good, wear consistent with age and use AVAILABILITY: Now