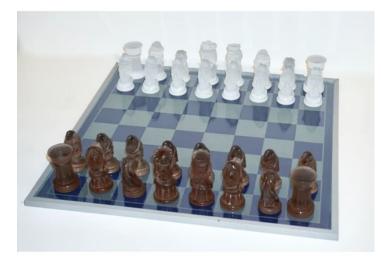

## \$2,500.00

/ set

A one-of-a-kind vintage Bohemian chess game of modern design, the detailed figurative chess pieces are molded in Bohemian crystal with frosted white color and a unique copper smoked tint, the set is boxed in its original blue fabric wooden case, the glass board with grey and blue squares slides in its apposite space for functionality. Three chess pieces bearing inconspicuous marks in the glass as per images.

A rare collector game. Two pieces bearing original paper labels.

Height of king: 3.25 inches x 1.4 inches Diameter

Height of pawn: 2.75 inches x 1.24 inches Diameter

DIMENSIONS: 3.t In. H x 18.75 In. W x 18.5 In. D 9 cm H x 47.6 cm W x 47 cm D CREATOR: Bohemia Crystal OF THE 1960s PERIOD: 1960s CONDITION: Good, wear consistent with age and use AVAILABILITY: Now