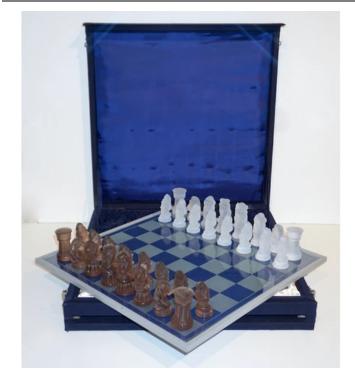

## 1960s Vintage White & Bronze Color Bohemia Glass Czech Chess Set in Blue Box

701PA

## \$2,500.00

/ set

A one-of-a-kind vintage Bohemian chess game of modern design, the detailed figurative chess pieces are molded in Bohemian crystal with frosted white color and a unique copper smoked tint, the set is boxed in its original blue fabric wooden case, the glass board with grey and blue squares slides in its apposite space for functionality. Three chess pieces bearing inconspicuous marks in the glass as per images.

A rare collector game. Two pieces bearing original paper labels.

Height of king: 3.25 inches x 1.4 inches Diameter

Height of pawn: 2.75 inches x 1.24 inches Diameter

DIMENSIONS: 3.t In. H x 18.75 In. W x 18.5 In. D 9 cm H x 47.6 cm W x 47 cm D CREATOR: Bohemia Crystal OF THE 1960s PERIOD: 1960s CONDITION: Good, wear consistent with age and use AVAILABILITY: Now