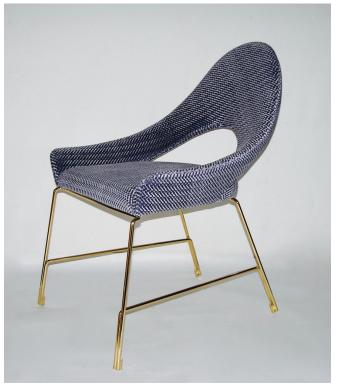

## Smania Italian Modern Prototype Brass and Blue Velvet Living Room Armchair 679PG

\$3,900.00

/ Item

This chair is an Italian prototype by the company Smania with great embracing line. The design of the gently curved open back gives attitude to this piece and an aerodynamic outline. The brass tubular legs give a very elegant support with front and back legs folded part way up to cleverly double their profile and enhance this rare design. The chic fabric is a very interesting embossed azur blue velvet.

DIMENSIONS: 36.25 in. H x 24.25 in. W x 19.25 in. D

92 cm H x 62 cm W x 49 cm D

19 in. (48 cm) Seat Height

CREATOR: Smania

OF THE PERIOD:

CONDITION: Excellent, wear consistent with age

**AVAILABILITY:** Now