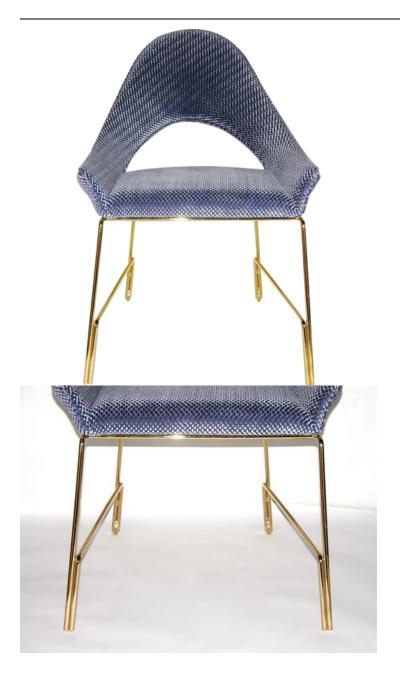

## Smania Italian Modern Prototype Brass and Blue Velvet Living Room Armchair 679PG

\$3,900.00

/ Item

This chair is an Italian prototype by the company Smania with great embracing line. The design of the gently curved open back gives attitude to this piece and an aerodynamic outline. The brass tubular legs give a very elegant support with front and back legs folded part way up to cleverly double their profile and enhance this rare design. The chic fabric is a very interesting embossed azur blue velvet.

DIMENSIONS: 36.25 in. H x 24.25 in. W x 19.25 in. D

92 cm H x 62 cm W x 49 cm D

19 in. (48 cm) Seat Height

CREATOR: Smania

OF THE PERIOD:

CONDITION: Excellent, wear consistent with age

**AVAILABILITY:** Now