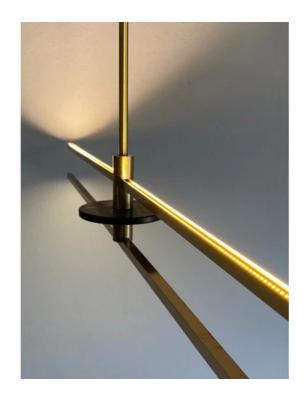

Cosulich Interiors in collaboration with Matlight Studio: this contemporary organic modern lighting, entirely handcrafted in Italy, is part of a collection called essential stick, the core and canopy are here decorated with Nero Marquina marble highlighted by 2 narrow satin brass bands, both enclosing the light source that amplifies the illumination by reflections. The marble, a purely decorative element, embellishes the structure of the product with a note of precious color and solidity. The ingenious and functional geometric design combines the minimalism of thin profiles with the versatility of customizations in stone and finish and the modernity of powerful LED technology, offering a warm and diffused light. Can be accompanied by vertical or horizontal sconces of similar design. Customizations available for finishes and stones.