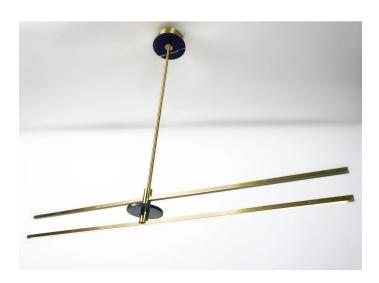

## Contemporary Minimalist Geometric Black Marble Satin Brass Chandelier/Pendant

E-SE2

\$2,995.00

/ item

This item is customizable in stones and finishes. Please use the Contact Us button with your requirements.

Cosulich Interiors in collaboration with Matlight Studio: this contemporary organic modern lighting, entirely handcrafted in Italy, is part of a collection called essential stick, the core and canopy are here decorated with Nero Marquina marble highlighted by 2 narrow satin brass bands, both enclosing the light source that amplifies the illumination by reflections. The marble, a purely decorative element, embellishes the structure of the product with a note of precious color and solidity. The ingenious and functional geometric design combines the minimalism of thin profiles with the versatility of customizations in stone and finish and the modernity of powerful LED technology, offering a warm and diffused light. Can be accompanied by vertical or horizontal sconces of similar design. Customizations available for finishes and stones.

DIMENSIONS: H 31 in. x W 47 in. x D 6 in.

H 78.7 cm x W 119.4 cm x D 15.2 cm

CREATOR: Matlight Milano

OF THE

PERIOD:

Comtemporary

CONDITION: New

AVAILABILITY: 7-8 weeks