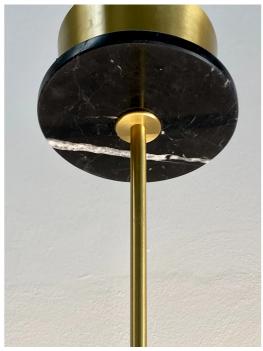

Cosulich Interiors in collaboration with Matlight Studio: this contemporary organic modern lighting, entirely handcrafted in Italy, is part of a collection called essential stick, the core and canopy are here decorated with Nero Marquina marble highlighted by 2 narrow satin brass bands, both enclosing the light source that amplifies the illumination by reflections. The marble, a purely decorative element, embellishes the structure of the product with a note of precious color and solidity. The ingenious and functional geometric design combines the minimalism of thin profiles with the versatility of customizations in stone and finish and the modernity of powerful LED technology, offering a warm and diffused light. Can be accompanied by vertical or horizontal sconces of similar design. Customizations available for finishes and stones.

DIMENSIONS: H 31 in. x W 47 in. x D 6 in.

H 78.7 cm x W 119.4 cm x D 15.2 cm

CREATOR: Matlight Milano

OF THE

PERIOD:

Comtemporary

CONDITION: New

AVAILABILITY: 7-8 weeks