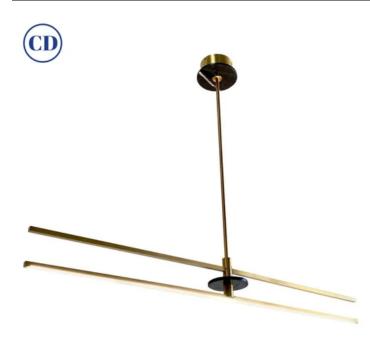

## Contemporary Minimalist Geometric Black Marble Satin Brass Chandelier/Pendant

E-SE2

\$2,995.00

/ item

This item is customizable in stones and finishes. Please use the Contact Us button with your requirements.

Cosulich Interiors in collaboration with Matlight Studio: this contemporary organic modern lighting, entirely handcrafted in Italy, is part of a collection called essential stick, the core and canopy are here decorated with Nero Marquina marble highlighted by 2 narrow satin brass bands, both enclosing the light source that amplifies the illumination by reflections. The marble, a purely decorative element, embellishes the structure of the product with a note of precious color and solidity. The ingenious and functional geometric design combines the minimalism of thin profiles with the versatility of customizations in stone and finish and the modernity of powerful LED technology, offering a warm and diffused light. Can be accompanied by vertical or horizontal sconces of similar design. Customizations available for finishes and stones.

DIMENSIONS: H 31 in. x W 47 in. x D 6 in.

H 78.7 cm x W 119.4 cm x D 15.2 cm

CREATOR: Matlight Milano

OF THE

PERIOD:

Comtemporary

CONDITION: New

AVAILABILITY: 7-8 weeks