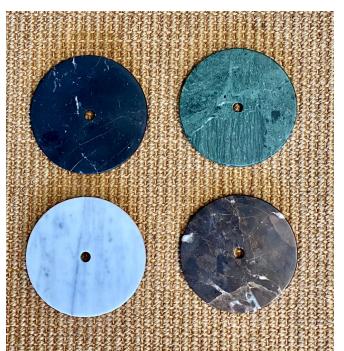

## Contemporary Minimalist Geometric Black Marble Satin Brass Chandelier/Pendant

E-SE2

\$2,995.00

/ item

This item is customizable in stones and finishes. Please use the Contact Us button with your requirements.

Cosulich Interiors in collaboration with Matlight Studio: this contemporary organic modern lighting, entirely handcrafted in Italy, is part of a collection called essential stick, the core and canopy are here decorated with Nero Marquina marble highlighted by 2 narrow satin brass bands, both enclosing the light source that amplifies the illumination by reflections. The marble, a purely decorative element, embellishes the structure of the product with a note of precious color and solidity. The ingenious and functional geometric design combines the minimalism of thin profiles with the versatility of customizations in stone and finish and the modernity of powerful LED technology, offering a warm and diffused light. Can be accompanied by vertical or horizontal sconces of similar design. Customizations available for finishes and stones.