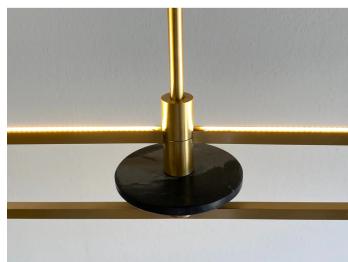

Cosulich Interiors in collaboration with Matlight Studio: this contemporary organic modern lighting, entirely handcrafted in Italy, is part of a collection called essential stick, the core and canopy are here decorated with Nero Marquina marble highlighted by 2 narrow satin brass bands, both enclosing the light source that amplifies the illumination by reflections. The marble, a purely decorative element, embellishes the structure of the product with a note of precious color and solidity. The ingenious and functional geometric design combines the minimalism of thin profiles with the versatility of customizations in stone and finish and the modernity of powerful LED technology, offering a warm and diffused light. Can be accompanied by vertical or horizontal sconces of similar design. Customizations available for finishes and stones.

DIMENSIONS: H 31 in. x W 47 in. x D 6 in.

H 78.7 cm x W 119.4 cm x D 15.2 cm

CREATOR: Matlight Milano

OF THE

PERIOD:

Comtemporary

CONDITION: New

AVAILABILITY: 7-8 weeks