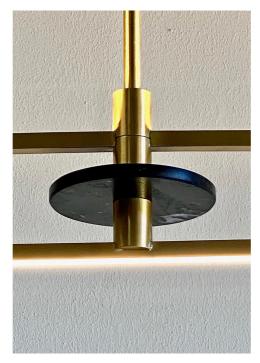

Cosulich Interiors in collaboration with Matlight Studio: this contemporary organic modern lighting, entirely handcrafted in Italy, is part of a collection called essential stick, the core and canopy are here decorated with Nero Marquina marble highlighted by 2 narrow satin brass bands, both enclosing the light source that amplifies the illumination by reflections. The marble, a purely decorative element, embellishes the structure of the product with a note of precious color and solidity. The ingenious and functional geometric design combines the minimalism of thin profiles with the versatility of customizations in stone and finish and the modernity of powerful LED technology, offering a warm and diffused light. Can be accompanied by vertical or horizontal sconces of similar design. Customizations available for finishes and stones.