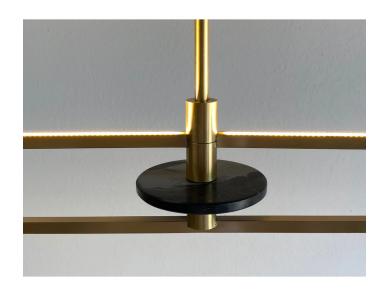

Cosulich Interiors in collaboration with Matlight Studio: this contemporary organic modern lighting, entirely handcrafted in Italy, is part of a collection called essential stick, the core and canopy are here decorated with Nero Marquina marble highlighted by 2 narrow satin brass bands, both enclosing the light source that amplifies the illumination by reflections. The marble, a purely decorative element, embellishes the structure of the product with a note of precious color and solidity. The ingenious and functional geometric design combines the minimalism of thin profiles with the versatility of customizations in stone and finish and the modernity of powerful LED technology, offering a warm and diffused light. Can be accompanied by vertical or horizontal sconces of similar design. Customizations available for finishes and stones.