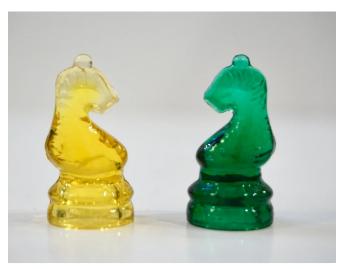

## \$395.00

/ set

A fun Italian portable chess game of modern organic design, the detailed chess pieces are molded in vibrant green and yellow Murano Art glass, the mirror glass chessboard is decorated with frosted and mirrored squares, edged with a quality beveled border. In styrofoam and carboard box with small plastic handle. Height of pawn: 1 inch x 0.6 Diameter Height of king: 1.8 inch x 0.6 Diameter