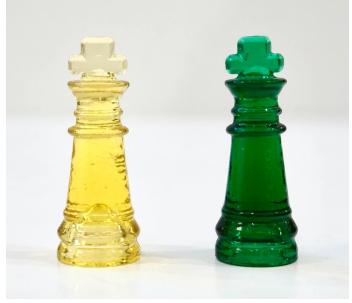

## \$395.00

/ set

A fun Italian portable chess game of modern organic design, the detailed chess pieces are molded in vibrant green and yellow Murano Art glass, the mirror glass chessboard is decorated with frosted and mirrored squares, edged with a quality beveled border. In styrofoam and carboard box with small plastic handle. Height of pawn: 1 inch x 0.6 Diameter Height of king: 1.8 inch x 0.6 Diameter