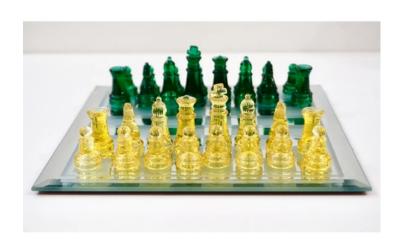

## Contemporary Minimalist Green & Yellow Murano Glass Chess Set on Mirrored Board 891P

## \$395.00

/ set

A fun Italian portable chess game of modern organic design, the detailed chess pieces are molded in vibrant green and yellow Murano Art glass, the mirror glass chessboard is decorated with frosted and mirrored squares, edged with a quality beveled border. In styrofoam and carboard box with small plastic handle. Height of pawn: 1 inch x 0.6 Diameter Height of king: 1.8 inch x 0.6 Diameter