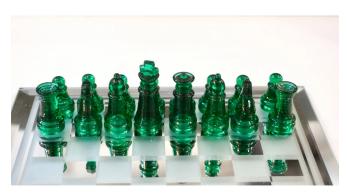

## \$395.00

/ set

A fun Italian portable chess game of modern organic design, the detailed chess pieces are molded in vibrant green and yellow Murano Art glass, the mirror glass chessboard is decorated with frosted and mirrored squares, edged with a quality beveled border. In styrofoam and carboard box with small plastic handle. Height of pawn: 1 inch x 0.6 Diameter Height of king: 1.8 inch x 0.6 Diameter