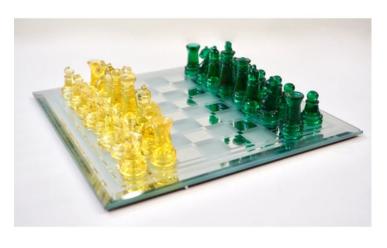

## Contemporary Minimalist Green & Yellow Murano Glass Chess Set on Mirrored Board 891P

## \$395.00

/ set

A fun Italian portable chess game of modern organic design, the detailed chess pieces are molded in vibrant green and yellow Murano Art glass, the mirror glass chessboard is decorated with frosted and mirrored squares, edged with a quality beveled border. In styrofoam and carboard box with small plastic handle. Height of pawn: 1 inch x 0.6 Diameter Height of king: 1.8 inch x 0.6 Diameter