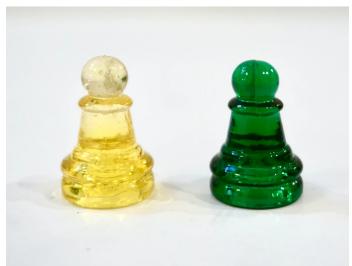

## \$395.00

/ set

A fun Italian portable chess game of modern organic design, the detailed chess pieces are molded in vibrant green and yellow Murano Art glass, the mirror glass chessboard is decorated with frosted and mirrored squares, edged with a quality beveled border. In styrofoam and carboard box with small plastic handle. Height of pawn: 1 inch x 0.6 Diameter Height of king: 1.8 inch x 0.6 Diameter