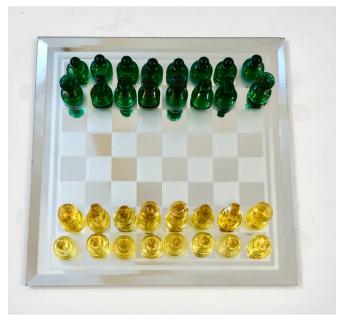

## Contemporary Minimalist Green & Yellow Murano Glass Chess Set on Mirrored Board 891P

## \$395.00

/ set

A fun Italian portable chess game of modern organic design, the detailed chess pieces are molded in vibrant green and yellow Murano Art glass, the mirror glass chessboard is decorated with frosted and mirrored squares, edged with a quality beveled border. In styrofoam and carboard box with small plastic handle. Height of pawn: 1 inch x 0.6 Diameter Height of king: 1.8 inch x 0.6 Diameter

2 sets available.

DIMENSIONS: 2.2 In. H x 7.7 In. W x 7.7 In. D

5.6 cm H x 19.6 cm W x 19.6 cm D

CREATOR:

OF THE

Contemporary

PERIOD:

CONDITION: New