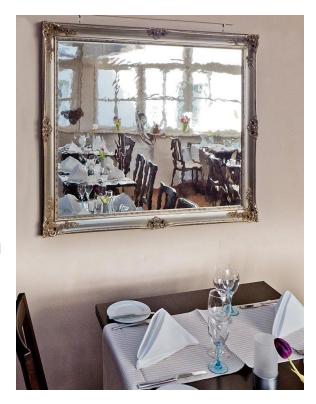

# Restoration Mirror<sup>™</sup> | Decorative Antique Mirror

Bendheim's Restoration Mirror™ is a truly unique handmade mirror, mouth-blown by the skilled glass masters of Glashütte Lamberts in Germany. Its slight wavy appearance, occasional small bubble, and subtle surface imperfections lend an old world charm to homes and furniture. Installed in a contemporary or a well-loved antique frame, Restoration Mirror™ brings a romantic, luxurious element to traditional and contemporary décors alike (frame not included).