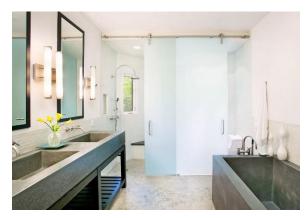

# Decorative Glass Shower Doors & Enclosures

Decorative architectural glass in 3/8" or ½" thickness is the perfect choice for contemporary shower doors and enclosures. Bendheim offers a range of surface options, including low-iron textures and SatinTech™ etched finishes to achieve the desired level of privacy. The surface patterns of the glass offer a refined aesthetic and obscure views. The non-porous glass surface is naturally hygienic and easy to maintain.