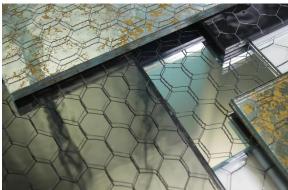

# VintageWire™ Glass

Bendheim's VintageWire™ decorative laminated architectural glass features true chicken wire. Bring a refined antique aesthetic to interior spaces with this reimaging of old-world glass. VintageWire is a laminated safety glass that is available in both translucent and opaque forms, allowing for a wide variety of applications, including windows, doors, sidelites, transoms, partition walls, and wall cladding. It is available in a wide variety of surface textures, colors, and mirror backing.

#### Composition:

Glass, wire

#### **Options and Customization:**

- Laminated with a wide range of color interlayers
- Laminated in combination with other textured and etched glasses
- Laminated to mirror for wall cladding applications
- Various types of wires available