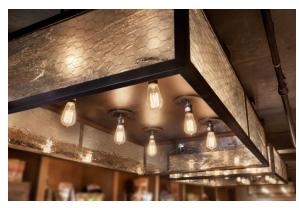

# VintageWire™ Glass

Bendheim's VintageWire™ decorative laminated architectural glass features true chicken wire. Bring a refined antique aesthetic to interior spaces with this reimaging of old-world glass. VintageWire is a laminated safety glass that is available in both translucent and opaque forms, allowing for a wide variety of applications, including windows, doors, sidelites, transoms, partition walls, and wall cladding. It is available in a wide variety of surface textures, colors, and mirror backing.