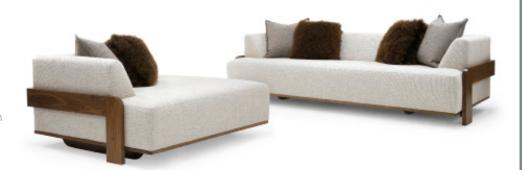

# Rowan

# **Body Details:**

Upholstered only Not available in leather

#### **Seat Details:**

Tight seat configuration

Foam and fiber seat construction

#### **Back Details:**

Tight back configuration
Foam and fiber back construction

## Leg Details:

4"H from floor Specify leg finish

## **Toss Pillow Details:**

Knife edge Microfiber construction

\* Standard double needle stitch detail on body, seat cushion, back and toss pillows unless otherwise specified.

Available as a sectional - See sectional guide