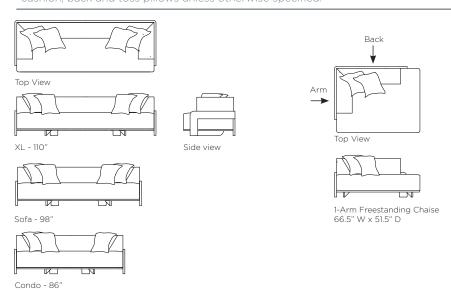

## **Toss Pillow Details:**

Knife edge Microfiber construction

\* Standard double needle stitch detail on body, seat cushion, back and toss pillows unless otherwise specified.

Available as a sectional - See sectional guide

# **Dimensions**

Overall Height: 30" Overall Depth: 40" Arm Height: 30" Seat Height: 18.5" Interior Depth: 26" Seat Depth: 26"